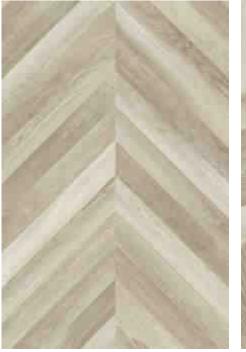

TEXTURE T4 Open Pores

|www.suryaclick.com

Moderate & Universal AC3, AC4, AC5

15030 191mm x 1200mm x 8mm

— 63~64

With Chevron Criss Cross flooring style, the Fiskbein Light is simply stunning. The naturally soft, light and bright grey is extremely well laid and adds a whole new dimension to the house. The parquet that fits dynamically into any kind of decor or atmosphere!

### 15031 191mm x 1200mm x 8mm

|www.suryaclick.com

T4 Open Pores

Moderate & Universal AC3, AC4, AC5

 $\langle =$ 

DESIGN IT YOURSELF

- 65~66

TEXTURE T4 Open Pores