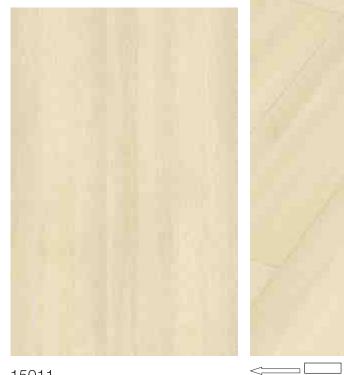

MOLDAU ACACIA LIGHT

TEXTURE T4 Open Pores

|www.suryaclick.com

Moderate & Universal AC3, AC4, AC5

15011 191mm x 1200mm x 8mm