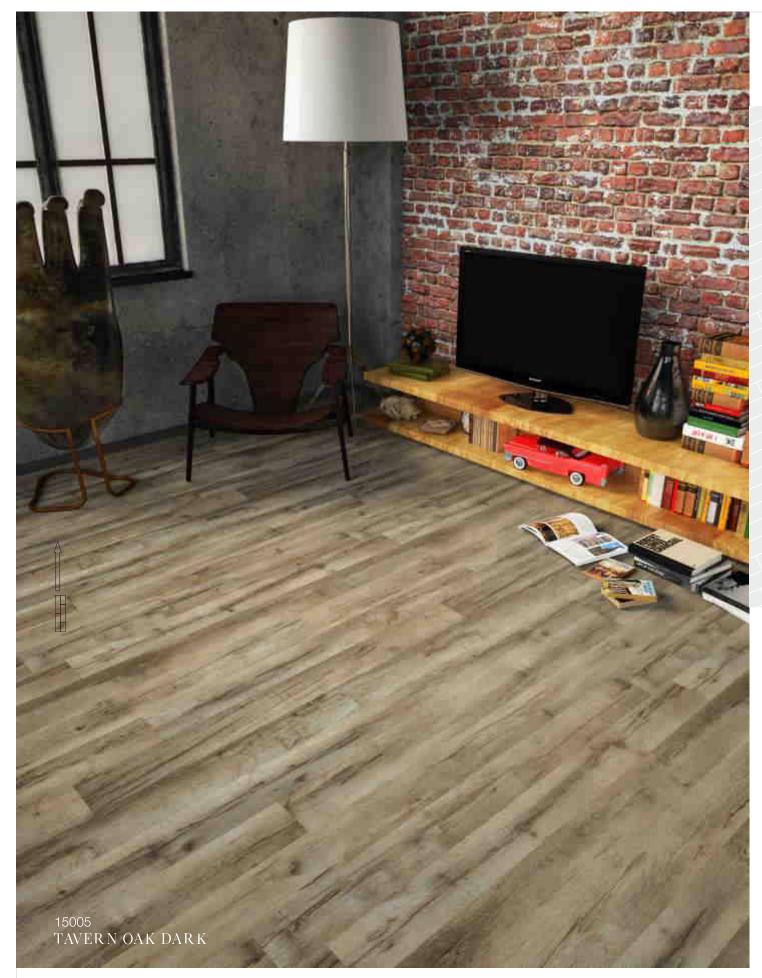

T4 Open Pores

Moderate & Universal AC3, AC4, AC5

----- 07~08

Bruised texture of the Tavern Oak Dark flooring can be perfect for any home with true-to-nature, traditional wooden furniture. The parquet gives a real treat with its uber European look in a single fitted room and is another classic in our collection for a timeless wood impression.

15005 191mm x 1200mm x 8mm

TEXTURE
T4 Open Pores

|www.suryaclick.com

Moderate & Universal AC3, AC4, AC5

- 09~10

The golden hues greatly inspire the interiors of large and open spaces that have significant interplays of light and shadow. The black tinge in the soft shafts like texture ensures a weathered and rugged look, blending harmoniously with modern, unique and minimalist spaces.