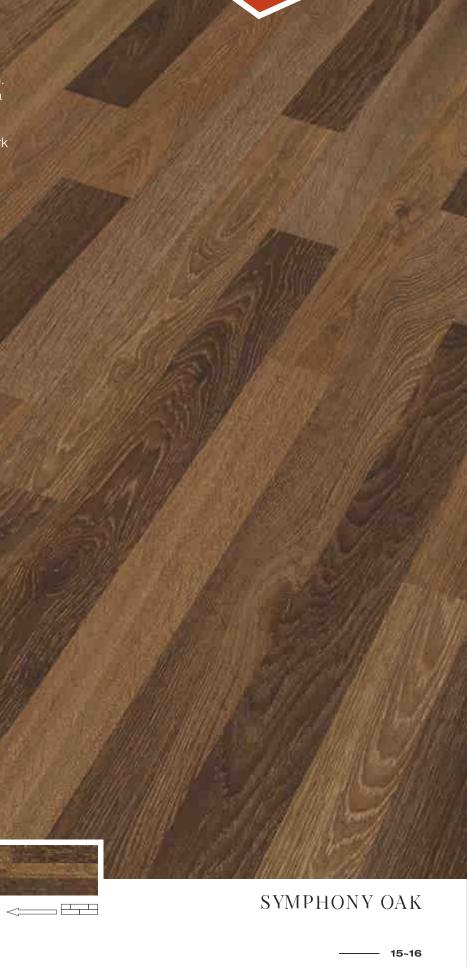

15007 191mm x 1200mm x 8mm

TEXTURE
T4 Open Pores

|www.suryaclick.com

Moderate & Universal AC3, AC4, AC5

The Symphony Oak has a wave of stylish live knots in between the smooth and hand scraped like finish. The natural surface adds charm to a tight interior with dark furniture and light coloured painted walls. Keep it trendy and minimum by bringing dark metal decor accessories.

15008

191mm x 1200mm x 8mm

TEXTURE

T4 Open Pores

|www.suryaclick.com

Moderate & Universal AC3, AC4, AC5

With a light and clean tone, the Chesterfield Oak Light is best suited for bright and airy spaces. Lay it down on your porch, backyard, patio or any outdoor space with white furniture to make your great escape.