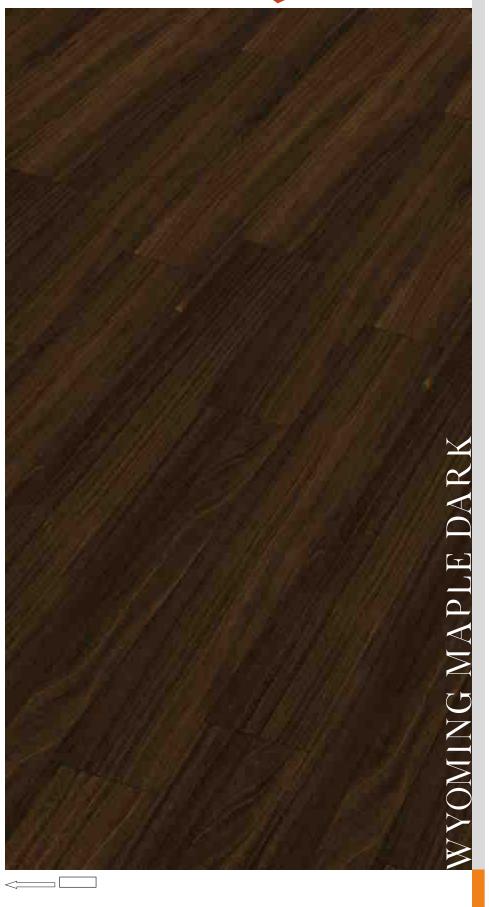

TEXTURE
T4 Open Pores

|www.suryaclick.com

Moderate & Universal AC3, AC4, AC5

15018 191mm x 1200mm x 8mm

 $\leq$ 

WYOMING MAPLE LIGHT

\_\_\_\_\_ 37~38

The Wyoming Maple Dark is very versatile and can suit many types of decors, from modern to classic. The close grain and shades of brown, black and beige blend in a smooth and distinctive pattern looking beautiful and uniform throughout the parquet.

### 15019 191mm x 1200mm x 8mm

TEXTURE
T4 Open Pores

|www.suryaclick.com

Moderate & Universal AC3, AC4, AC5

|www.suryaclick.com

The Lyon Walnut is a stunning, masculine like wood laminate with fine grains, lesser dead knots, and vertical stripes. It is highly recommended for a contemporary environment, in a predominantly white decor with dark solid furniture and light furnishings.