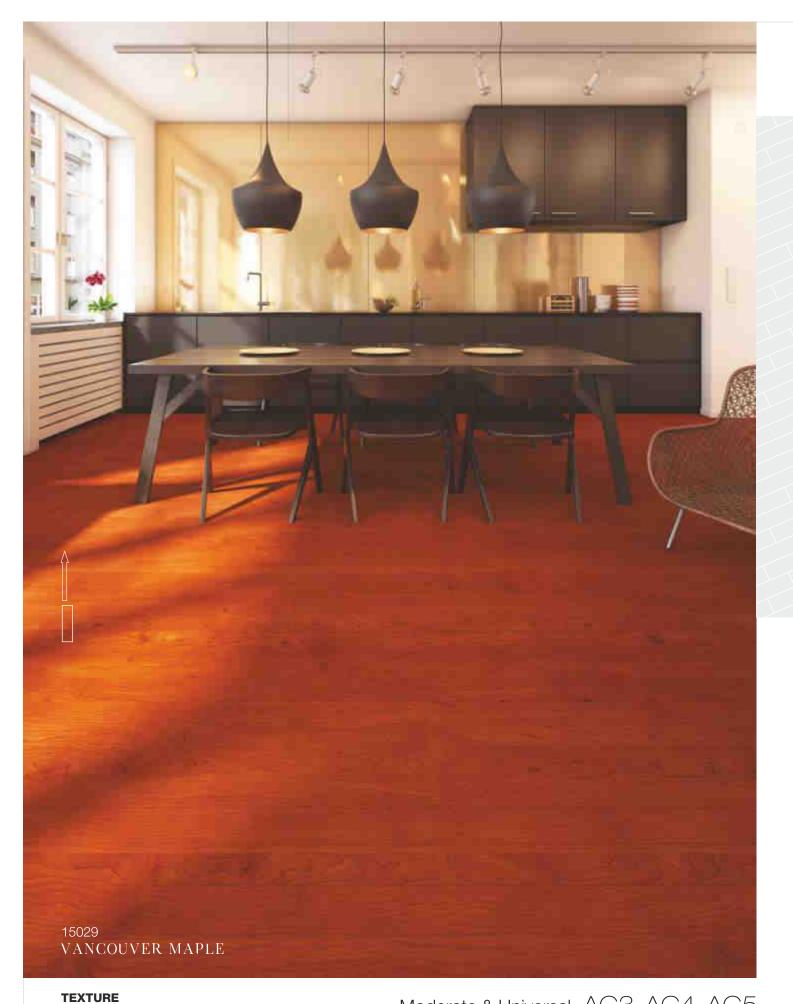

### ERLE COUNTRY

— 59~60

The bright highlights of the wood structure give Vancouver Maple a distinct, attractive and vibrant aspect. Strong, brazen swirls of red characterize the overall look of the finished flooring. It fits perfectly for large and airy open spaces with a controlled light decor.

### 15029 191mm x 1200mm x 8mm

|www.suryaclick.com

T4 Open Pores

Moderate & Universal AC3, AC4, AC5

The old style, dark and light tone of Nussbaum Harmony is an essential for considering a vintage look. It keeps the interior very personal with streaks of natural tan in its thin strip lay. Gather a ton of ideas to make your space beautiful that match its unwelcoming style.