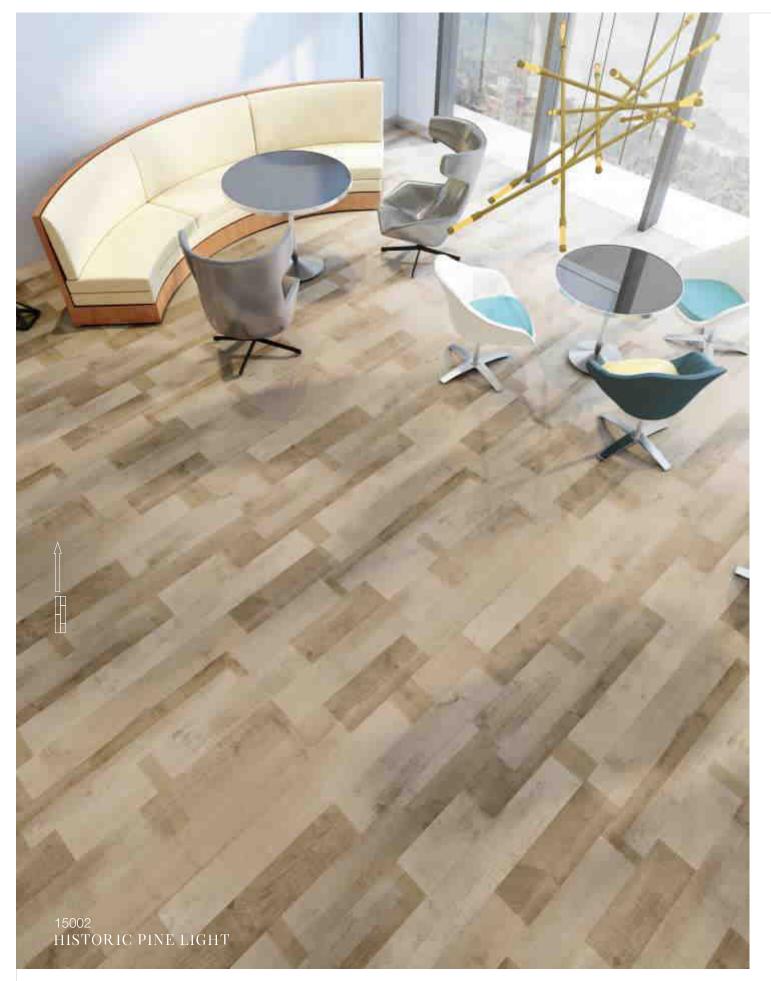

# HISTORIC PINE WHITE

- 01~02

A versatile, modern lamina produces the warmth and hardwood, Historic Pine Li touch of class. The thin, lo short planks with rustic fee , long a highly spacious effect. Unfinished wood decor with antiques will give a sense of depth to the entire home.

### HISTORIC PINE LIGHT

— 03~04

The natural grainy surface reflects the real hardwood of traditional pine in the Historic Pine Dark flooring. The roughness and hand scraped finish promotes warmth and authenticity to each space, giving any environment a high dynamism and singularity.