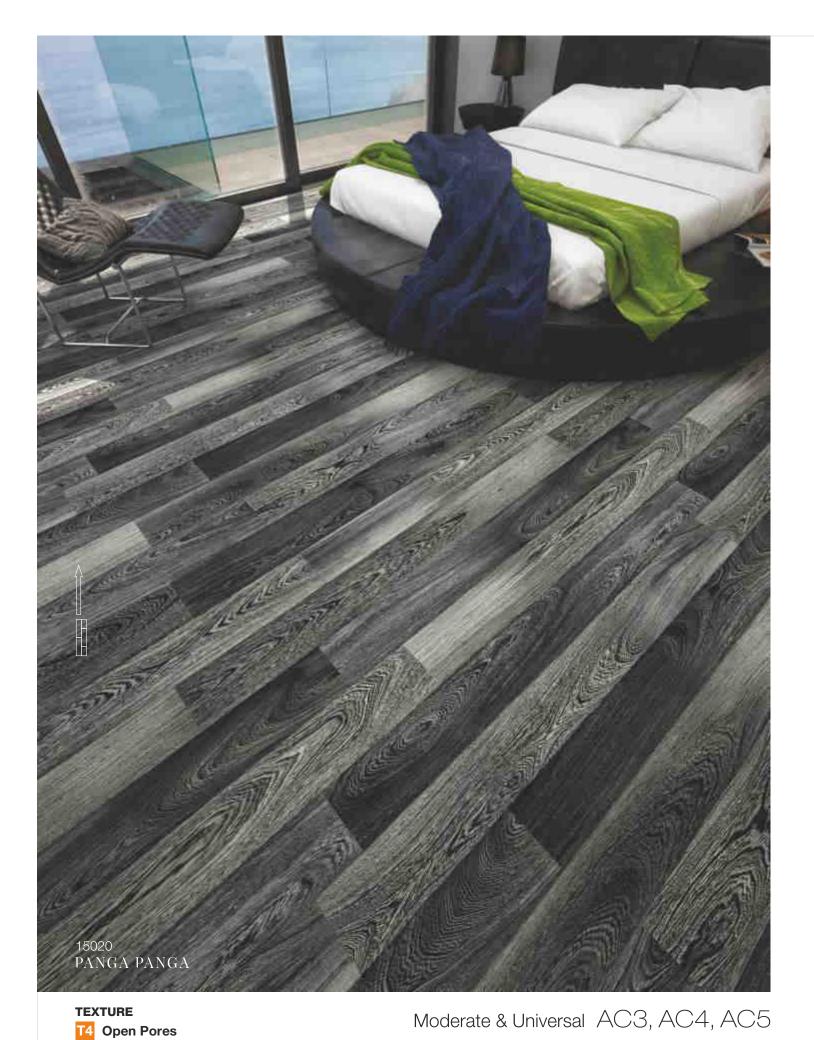

### MOLDAU ACACIA DARK

\_\_\_\_\_ 23~24

st TO BRING THE FIFTH GENERATION BREAKTHROUGH SYSTEM IN INDIA

Glue Free Installation

Termite Resistant

Wear Resistant

|www.suryaclick.com