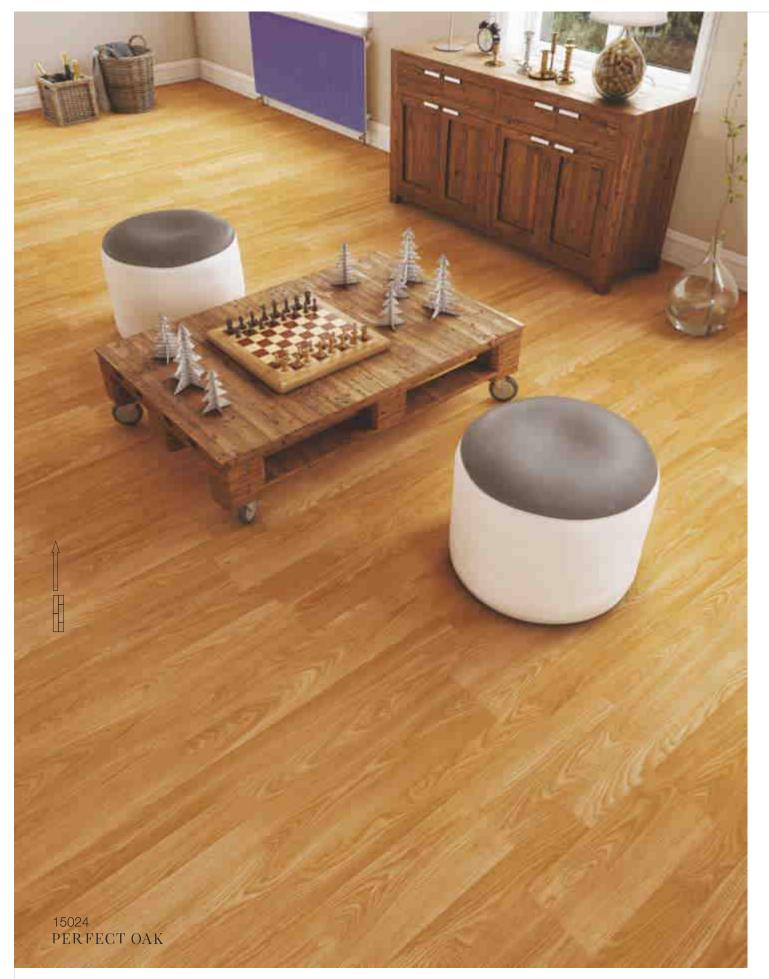

15023 191mm x 1200mm x 8mm

TEXTURE
T4 Open Pores

|www.suryaclick.com

Moderate & Universal AC3, AC4, AC5

— 47~48

The randomness surrounding the Perfect Oak in its varying length and width with straight graining provides a solid base to match any interior. The design stays dynamic in any setting to play the role of a perfect host that can be chic, modern, classic, country or vintage vintage.

### PERFECT OAK

------ 49~50

|www.suryaclick.com