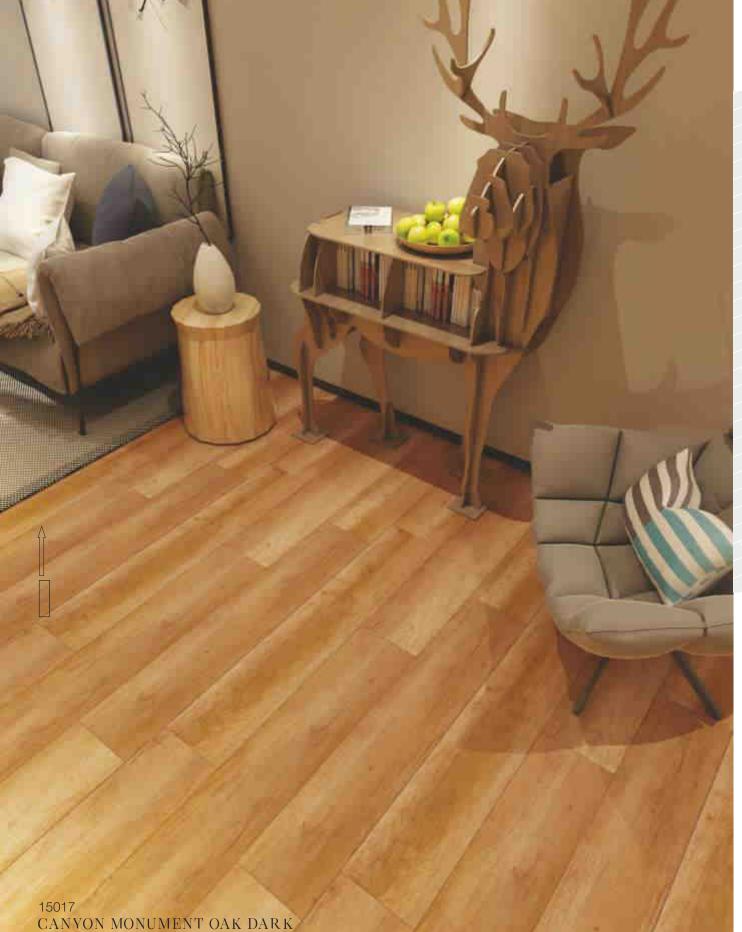

15016 191mm x 1200mm x 8mm

 $\leq$ 

CANYON MONUMENT OAK LIGHT

— 33~34

The realism of rustic wood, famous for its rugged oak from Arizona is quite evident in the new Canyon Monument Oak Dark. With small knots and less visible saw cuts, it is up for a vintage decor adding both charisma and style. Match with light furnishings to have a beach retreat.

15017 191mm x 1200mm x 8mm

TEXTURE T4 Open Pores

|www.suryaclick.com

Moderate & Universal AC3, AC4, AC5

The light coloured wood with smooth grain pattern achieves a harmonious look. It bounces light and can be the heart of your abode with a similar tone of furnishings around. It is an excellent choice to keep simplicity and the comforts of a modern environment.