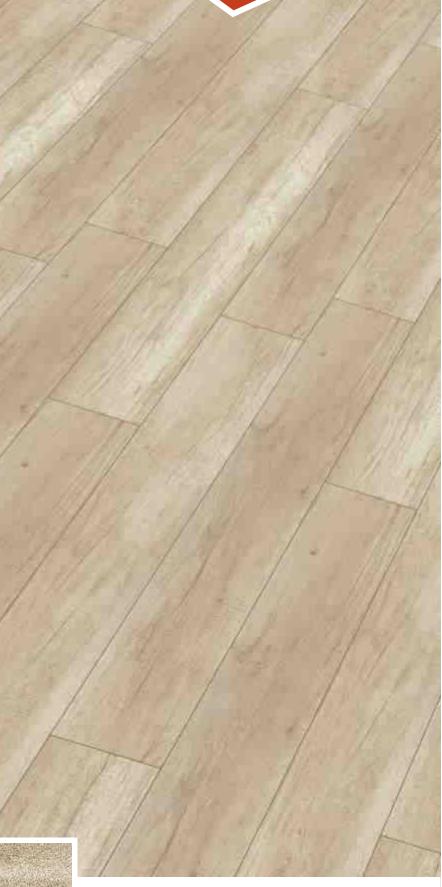

The Canyon Monument Oak Light has its character flowing from plank to plank. Unlike others, the natural Vgrooves with soft edges create a rustic contemporary interior. The soft beige tone is a delicate touch of glamour to keep the feelings warm in your home.

15016 191mm x 1200mm x 8mm

 $\leq$ 

CANYON MONUMENT OAK LIGHT

— 33~34

The realism of rustic wood, famous for its rugged oak from Arizona is quite evident in the new Canyon Monument Oak Dark. With small knots and less visible saw cuts, it is up for a vintage decor adding both charisma and style. Match with light furnishings to have a beach retreat.