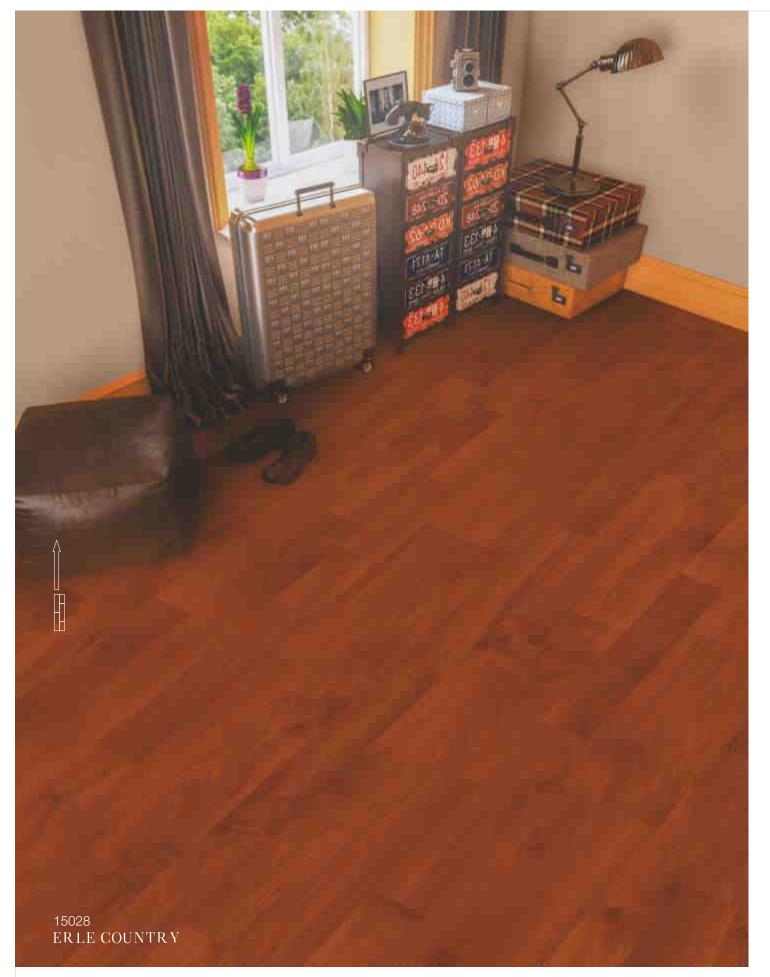

15027 191mm x 1200mm x 8mm

TEXTURE
T4 Open Pores

|www.suryaclick.com

Moderate & Universal AC3, AC4, AC5

- 57~58

The authentic real red coloured finish Erle Country is an asset to every room it's laid in. The irregular, distressed planks appear bold creating an extra depth in the interior. The overwhelming warmness can be well appointed by keeping a combination of blends of dark decor.

TEXTURE T4 Open Pores

|www.suryaclick.com

Moderate & Universal AC3, AC4, AC5

15028 191mm x 1200mm x 8mm

### ERLE COUNTRY

— 59~60

The bright highlights of the wood structure give Vancouver Maple a distinct, attractive and vibrant aspect. Strong, brazen swirls of red characterize the overall look of the finished flooring. It fits perfectly for large and airy open spaces with a controlled light decor.