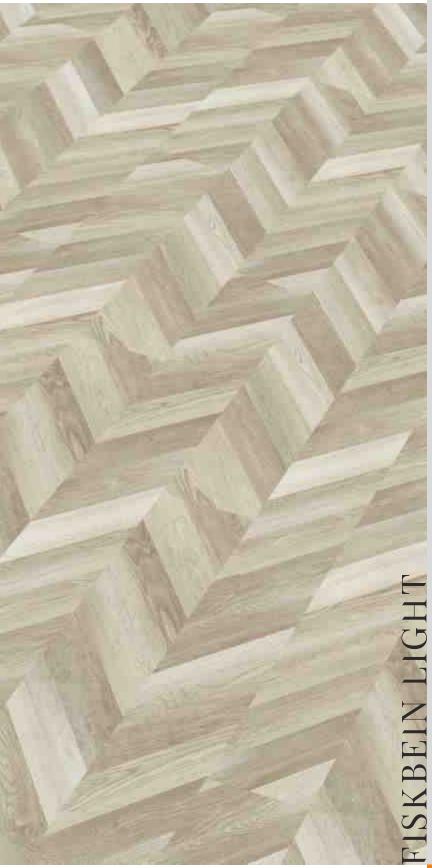

TEXTURE T4 Open Pores

|www.suryaclick.com

Moderate & Universal AC3, AC4, AC5

15030 191mm x 1200mm x 8mm

— 63~64

With Chevron Criss Cross flooring style, the Fiskbein Light is simply stunning. The naturally soft, light and bright grey is extremely well laid and adds a whole new dimension to the house. The parquet that fits dynamically into any kind of decor or atmosphere!

### 15031 191mm x 1200mm x 8mm

|www.suryaclick.com

T4 Open Pores

Moderate & Universal AC3, AC4, AC5

 $\langle =$ 

DESIGN IT YOURSELF

- 65~66

TEXTURE T4 Open Pores