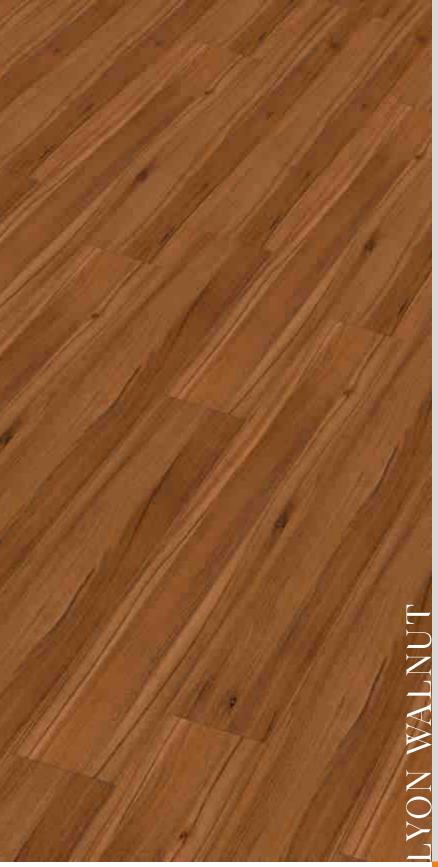

### 15019 191mm x 1200mm x 8mm

TEXTURE
T4 Open Pores

|www.suryaclick.com

Moderate & Universal AC3, AC4, AC5

|www.suryaclick.com

The Lyon Walnut is a stunning, masculine like wood laminate with fine grains, lesser dead knots, and vertical stripes. It is highly recommended for a contemporary environment, in a predominantly white decor with dark solid furniture and light furnishings.