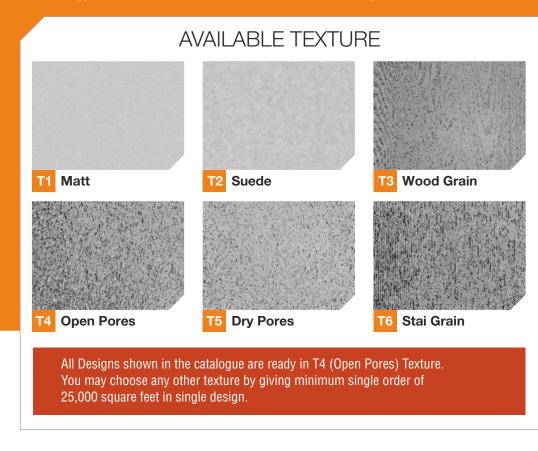

### Range

Middle Layer 100% hardwood HDF core

Base Layer Moisture resistant **Backing** layer

The coarse grain texture with soft shafts is an exclusive look of Historic Pine White flooring. The matt finish laminate stays surprisingly indifferent and radiates pure luxury with its narrow and long planks. Give your interior an extra dimension by keeping natural blends of walnut decor.

15001 191mm x 1200mm x 8mm

TEXTURE

T4 Open Pores

|www.suryaclick.com

Moderate & Universal AC3, AC4, AC5

TEXTURE T4 Open Pores

|www.suryaclick.com

Moderate & Universal AC3, AC4, AC5

15002 191mm x 1200mm x 8mm