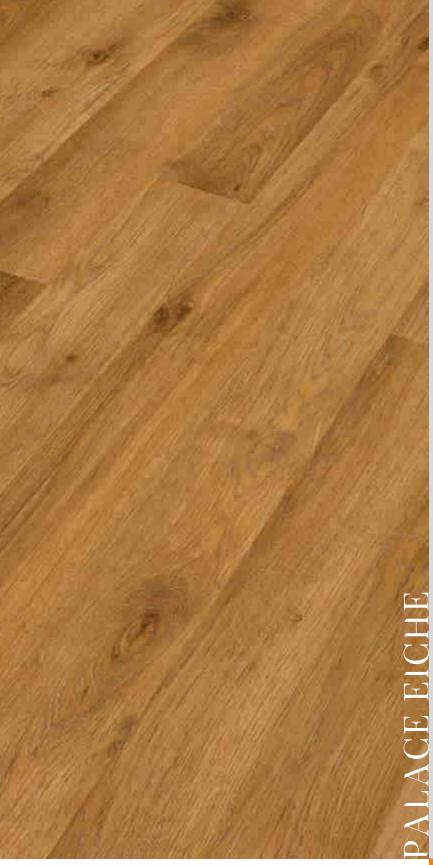

### ANTIQUE OAK

— 55~56

The traditional look of hard wood, characterized by dark dead knots, neutral brown colour, and raw finish gives Palace Eiche a notable ground in laminate flooring. Make a unique personal statement with beige or walnut finish articles adorned with light furnishings.

15027 191mm x 1200mm x 8mm

TEXTURE
T4 Open Pores

|www.suryaclick.com

Moderate & Universal AC3, AC4, AC5

- 57~58

The authentic real red coloured finish Erle Country is an asset to every room it's laid in. The irregular, distressed planks appear bold creating an extra depth in the interior. The overwhelming warmness can be well appointed by keeping a combination of blends of dark decor.