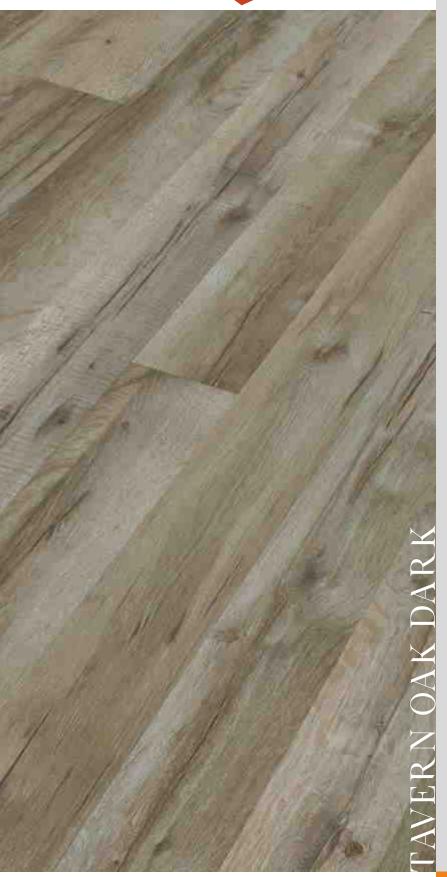

T4 Open Pores

Moderate & Universal AC3, AC4, AC5

----- 07~08

Bruised texture of the Tavern Oak Dark flooring can be perfect for any home with true-to-nature, traditional wooden furniture. The parquet gives a real treat with its uber European look in a single fitted room and is another classic in our collection for a timeless wood impression.

15005 191mm x 1200mm x 8mm

TEXTURE
T4 Open Pores

|www.suryaclick.com

Moderate & Universal AC3, AC4, AC5

- 09~10

The golden hues greatly inspire the interiors of large and open spaces that have significant interplays of light and shadow. The black tinge in the soft shafts like texture ensures a weathered and rugged look, blending harmoniously with modern, unique and minimalist spaces.