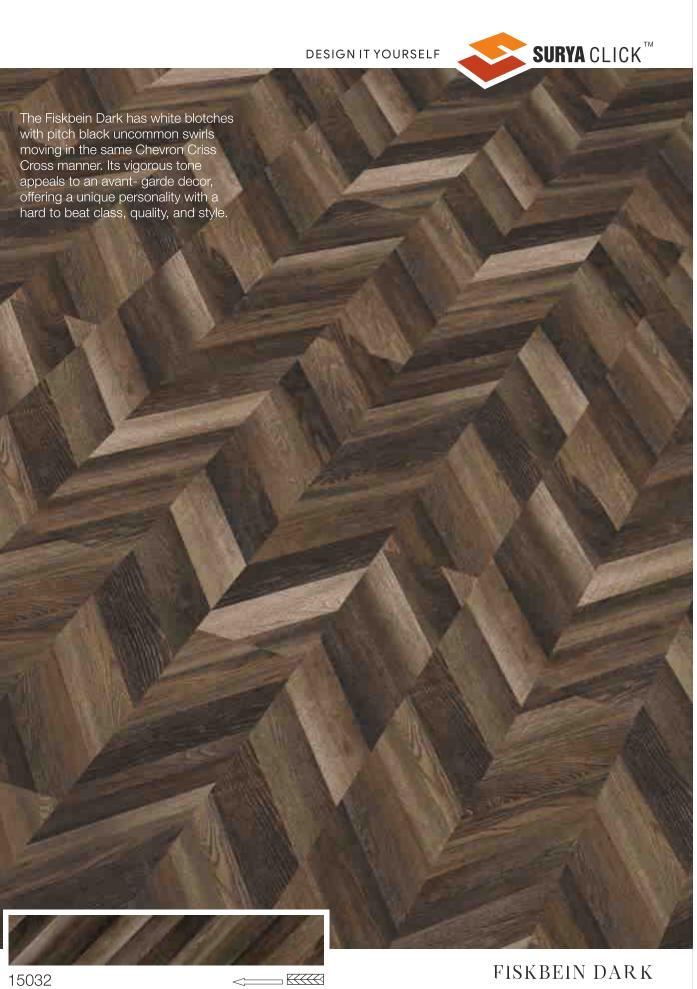

### 15031 191mm x 1200mm x 8mm

|www.suryaclick.com

T4 Open Pores

Moderate & Universal AC3, AC4, AC5

 $\langle =$ 

DESIGN IT YOURSELF

- 65~66

TEXTURE T4 Open Pores

|www.suryaclick.com

Moderate & Universal AC3, AC4, AC5

15032 191mm x 1200mm x 8mm

The Highland Pine is extremely high on luxury. It holds the light on the surface, making the room look more spacious and versatile. Enter the realm of vivid colours by creating an ever changing play of light and dark decor. Pick brutal red for a mystifying environment.