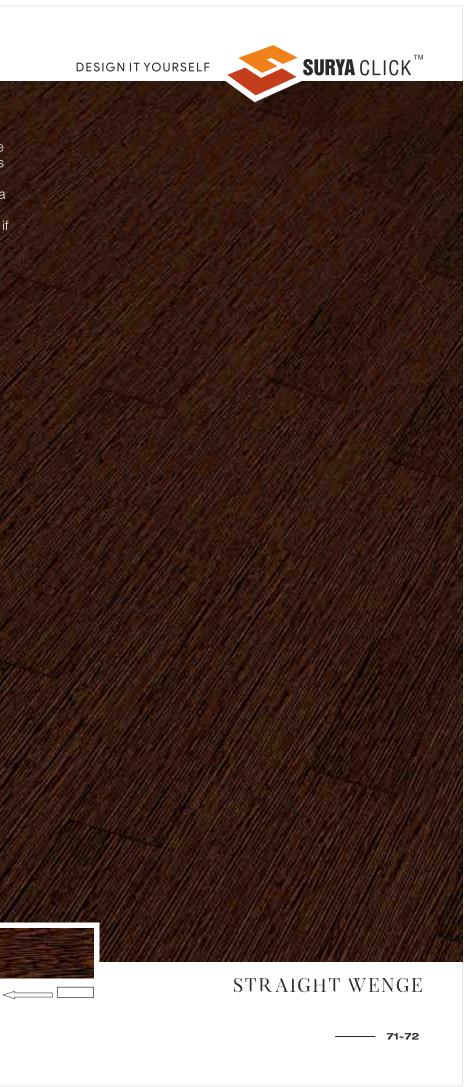

# HIGHLAND PINE

- 69~70

The authentic, classical straight strokes are evident in Straight Wenge flooring. The natural dark wood offers a clean and refined laminate floor; a style of flooring that adds interest to a room that is lacking in features or details. Opt for a dark leathered sofa if it is for a living room!

TEXTURE T4 Open Pores

|www.suryaclick.com

Moderate & Universal AC3, AC4, AC5

15034 191mm x 1200mm x 8mm