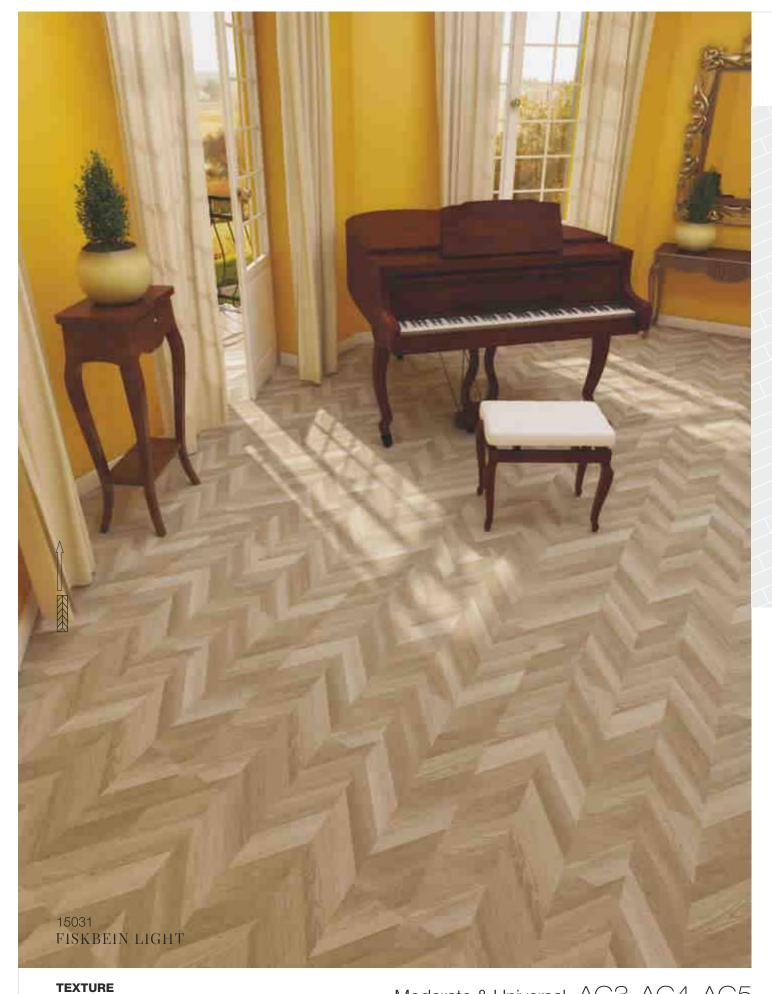

TEXTURE T4 Open Pores

|www.suryaclick.com

Moderate & Universal AC3, AC4, AC5

15030 191mm x 1200mm x 8mm

— 63~64

With Chevron Criss Cross flooring style, the Fiskbein Light is simply stunning. The naturally soft, light and bright grey is extremely well laid and adds a whole new dimension to the house. The parquet that fits dynamically into any kind of decor or atmosphere!

### 15031 191mm x 1200mm x 8mm

|www.suryaclick.com

T4 Open Pores

Moderate & Universal AC3, AC4, AC5

 $\langle =$ 

DESIGN IT YOURSELF

- 65~66

TEXTURE T4 Open Pores