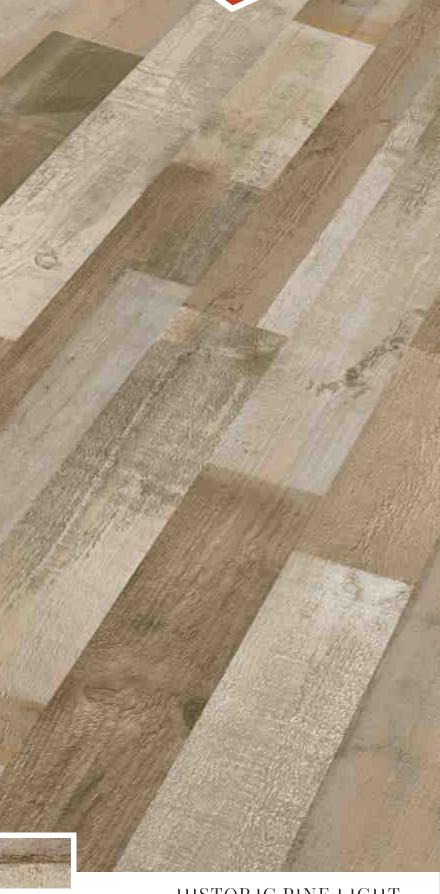

### HISTORIC PINE LIGHT

— 03~04

The natural grainy surface reflects the real hardwood of traditional pine in the Historic Pine Dark flooring. The roughness and hand scraped finish promotes warmth and authenticity to each space, giving any environment a high dynamism and singularity.