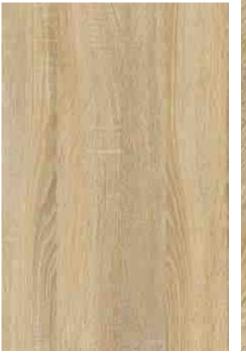

Easily Cleaned and maintained, Hygienic

The pale looking, weatherbeaten Sonoma Oak has a rustic structure with a distinct grain pattern. It falls in lines of classic laminate flooring for calm bedroom aesthetics. To go along, choose natural shades of veneer for storage spaces and bed.

### 15013 191mm x 1200mm x 8mm

TEXTURE T4 Open Pores

|www.suryaclick.com

Moderate & Universal AC3, AC4, AC5

Sonoma Oak Dark -Body Copy: Though darker in its appeal, the rustic feel of the washed-out wood still wears hard on the surface, giving it an enormous versatility in application. The crack effects are more notable and are a terrific find for commercial spaces. Take rugs with dark colours for tête-à-tête spaces!