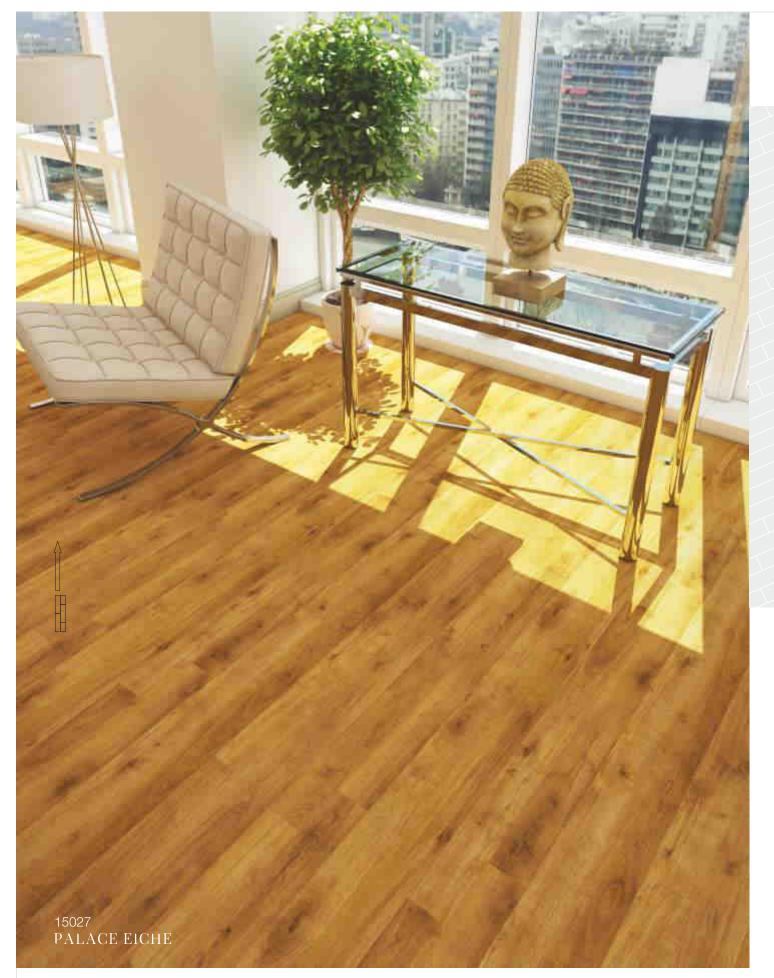

### ANTIQUE OAK

— 55~56

The traditional look of hard wood, characterized by dark dead knots, neutral brown colour, and raw finish gives Palace Eiche a notable ground in laminate flooring. Make a unique personal statement with beige or walnut finish articles adorned with light furnishings.

15027 191mm x 1200mm x 8mm

TEXTURE
T4 Open Pores

|www.suryaclick.com

Moderate & Universal AC3, AC4, AC5

- 57~58

The authentic real red coloured finish Erle Country is an asset to every room it's laid in. The irregular, distressed planks appear bold creating an extra depth in the interior. The overwhelming warmness can be well appointed by keeping a combination of blends of dark decor.