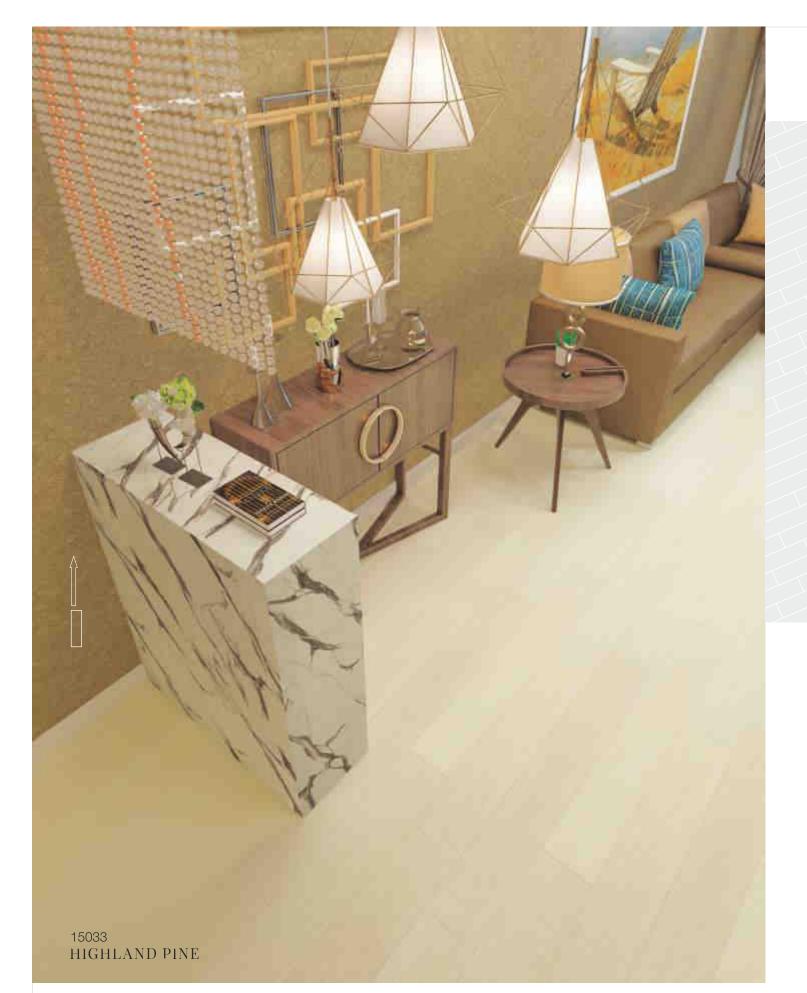

|www.suryaclick.com

Moderate & Universal AC3, AC4, AC5

15032 191mm x 1200mm x 8mm

The Highland Pine is extremely high on luxury. It holds the light on the surface, making the room look more spacious and versatile. Enter the realm of vivid colours by creating an ever changing play of light and dark decor. Pick brutal red for a mystifying environment.

TEXTURE
T4 Open Pores

|www.suryaclick.com

Moderate & Universal AC3, AC4, AC5

15033 191mm x 1200mm x 8mm 