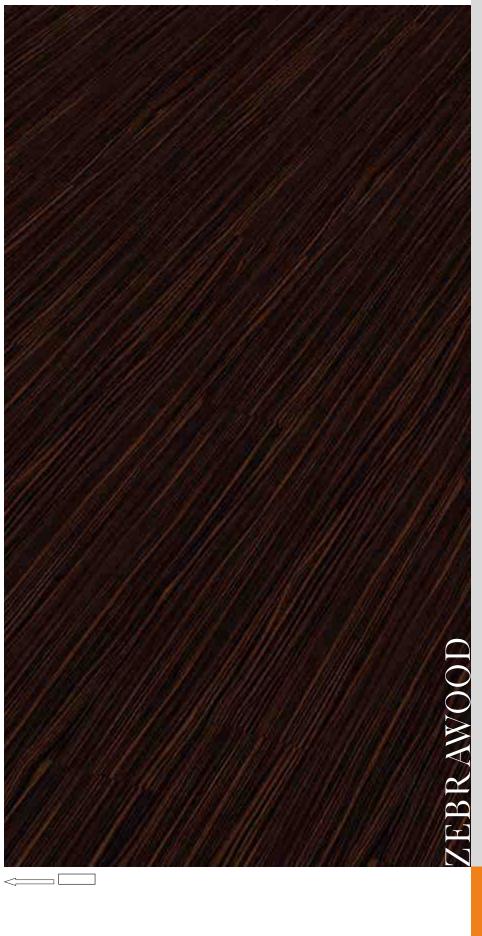

The Canyon Monument Oak Light has its character flowing from plank to plank. Unlike others, the natural Vgrooves with soft edges create a rustic contemporary interior. The soft beige tone is a delicate touch of glamour to keep the feelings warm in your home.

15016 191mm x 1200mm x 8mm

 $\leq$ 

CANYON MONUMENT OAK LIGHT

— 33~34

The realism of rustic wood, famous for its rugged oak from Arizona is quite evident in the new Canyon Monument Oak Dark. With small knots and less visible saw cuts, it is up for a vintage decor adding both charisma and style. Match with light furnishings to have a beach retreat.