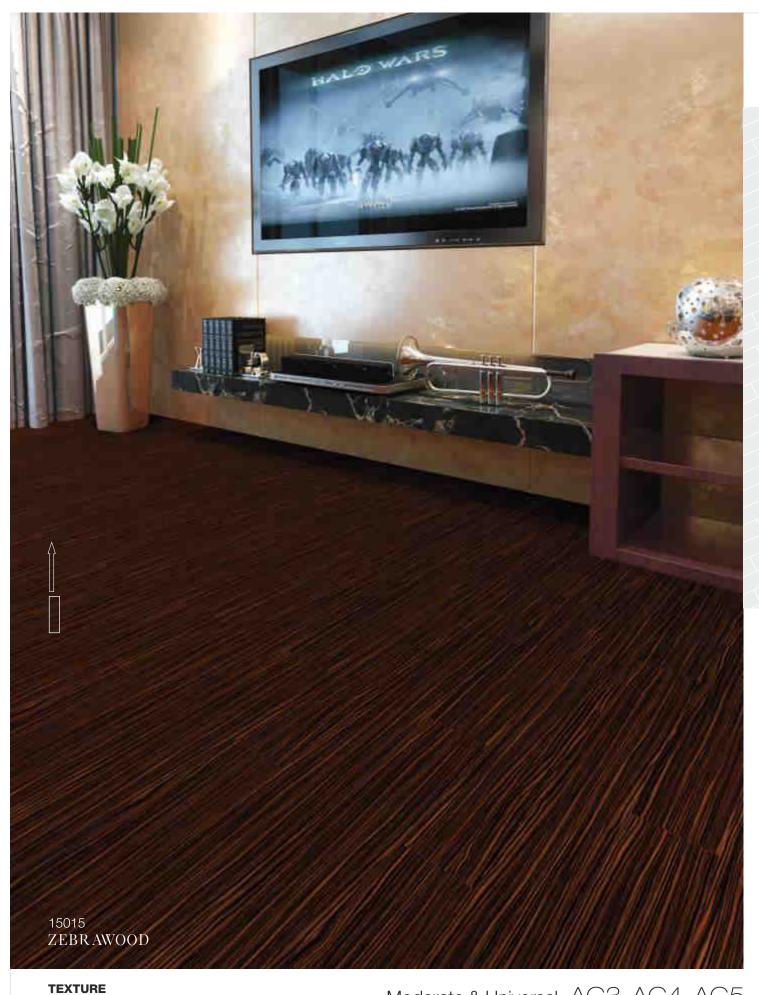

TEXTURE T4 Open Pores

|www.suryaclick.com

Moderate & Universal AC3, AC4, AC5

15014 191mm x 1200mm x 8mm

— 29~30

With streaks a bit darker than the rest of flooring, Zebrawood is a unique and personal way of making your little space sacred! The patterns of the striping are hard to forget and scores considerably better with homes that have a more rustic appeal. Add dark, solid wood furniture to keep the balance.

### 15015 191mm x 1200mm x 8mm

|www.suryaclick.com

T4 Open Pores

Moderate & Universal AC3, AC4, AC5

TEXTURE

T4 Open Pores

|www.suryaclick.com

Moderate & Universal AC3, AC4, AC5