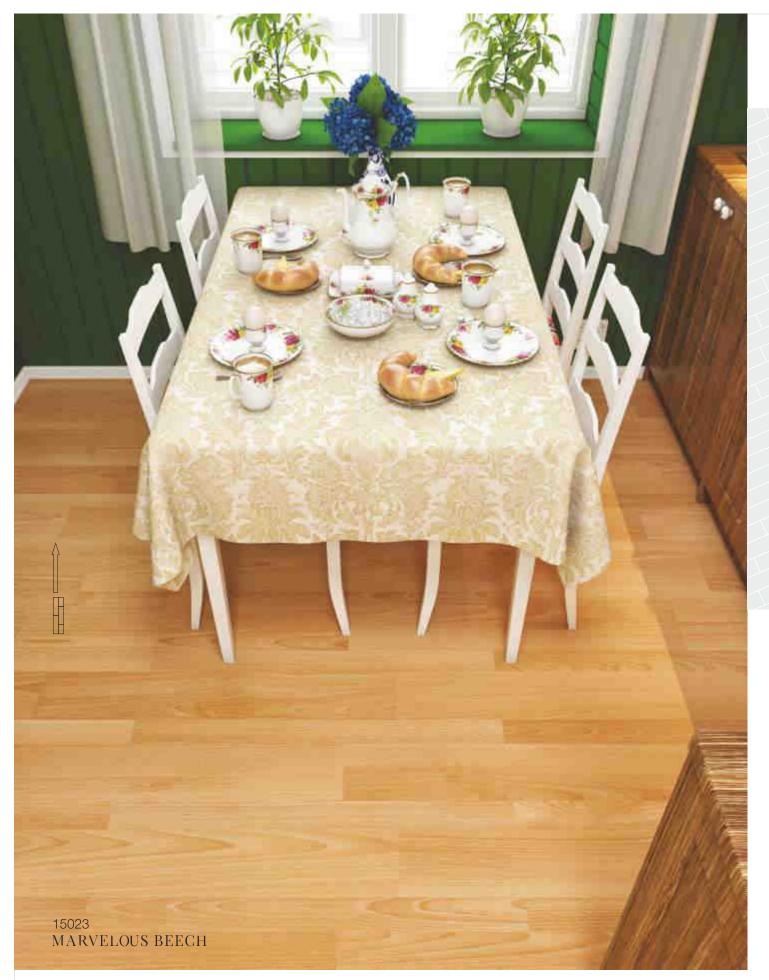

15023 191mm x 1200mm x 8mm

TEXTURE
T4 Open Pores

|www.suryaclick.com

Moderate & Universal AC3, AC4, AC5

— 47~48

The randomness surrounding the Perfect Oak in its varying length and width with straight graining provides a solid base to match any interior. The design stays dynamic in any setting to play the role of a perfect host that can be chic, modern, classic, country or vintage vintage.