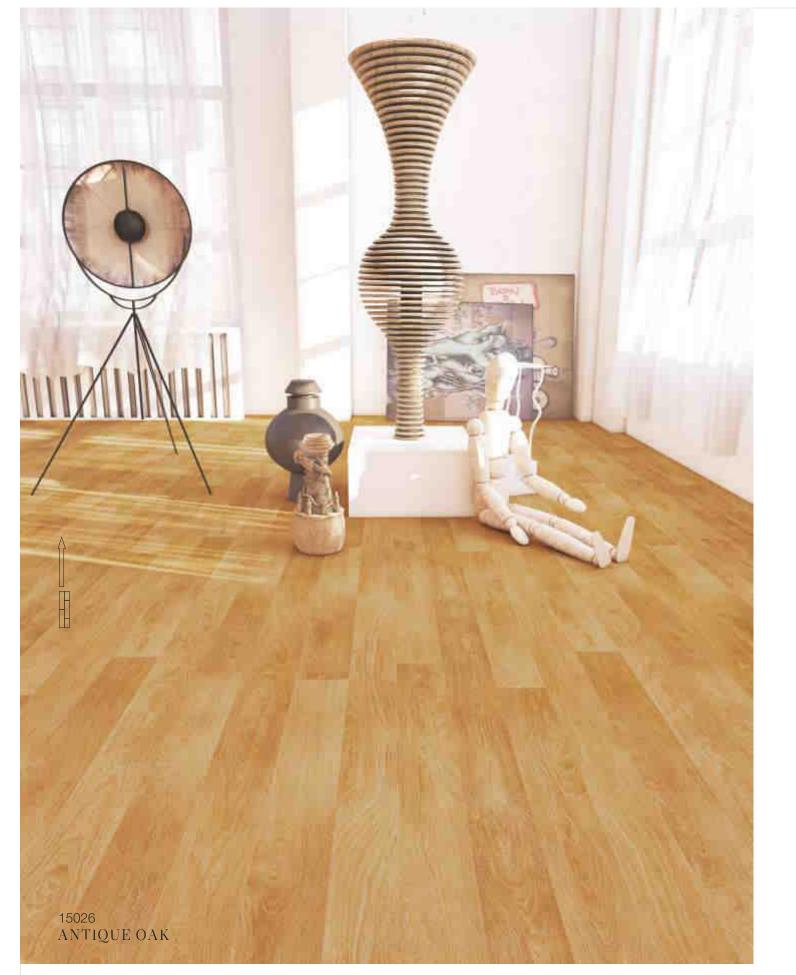

15025 191mm x 1200mm x 8mm

TEXTURE
T4 Open Pores

|www.suryaclick.com

Moderate & Universal AC3, AC4, AC5

TEXTURE T4 Open Pores

|www.suryaclick.com

Moderate & Universal AC3, AC4, AC5

An ideal choice for those who like to live in country style interiors. The smoother finish, less prominent grains, golden hue and authentic looking shafts add dynamism and can fit any environment of dark and light colours -a perfect investment in simplicity and robustness.

### ANTIQUE OAK

— 55~56

The traditional look of hard wood, characterized by dark dead knots, neutral brown colour, and raw finish gives Palace Eiche a notable ground in laminate flooring. Make a unique personal statement with beige or walnut finish articles adorned with light furnishings.