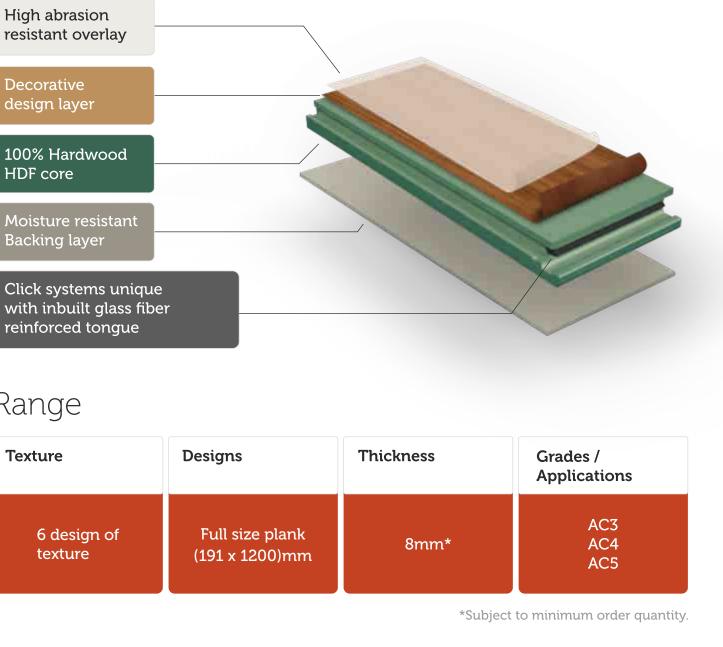

### Layers

**Top Layer** High abrasion resistant overlay Second Layer Decorative Design layer

### Structure

resistant overlay

HDF core

**Backing layer** 

reinforced tongue

### Range

Middle Layer 100% hardwood HDF core

Base Layer Moisture resistant **Backing** layer

The coarse grain texture with soft shafts is an exclusive look of Historic Pine White flooring. The matt finish laminate stays surprisingly indifferent and radiates pure luxury with its narrow and long planks. Give your interior an extra dimension by keeping natural blends of walnut decor.