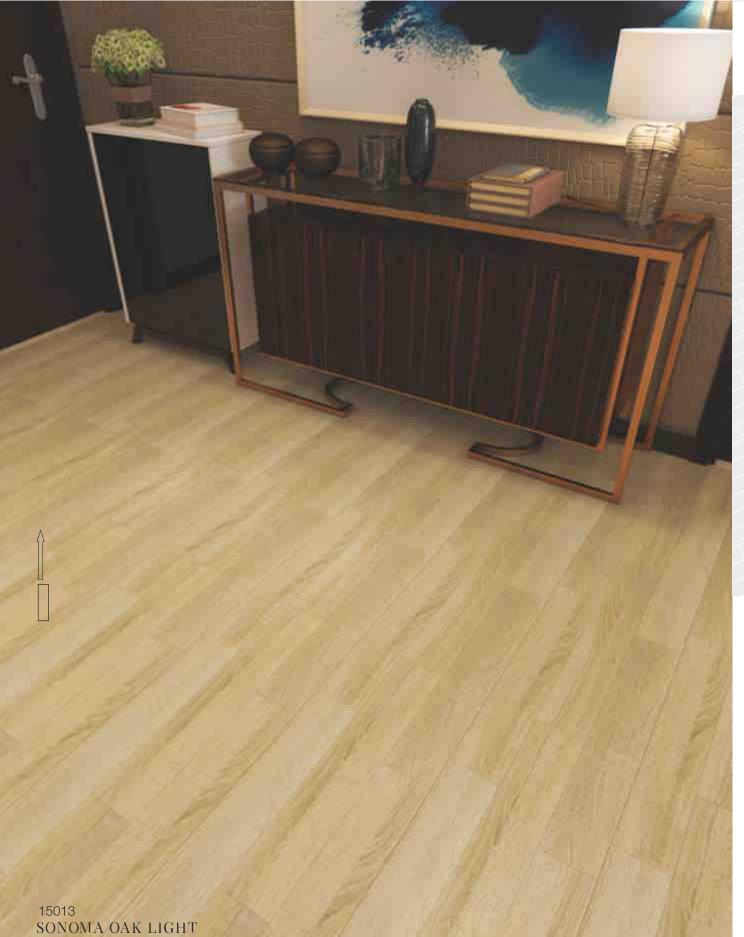

Easily Cleaned and maintained, Hygienic

The pale looking, weatherbeaten Sonoma Oak has a rustic structure with a distinct grain pattern. It falls in lines of classic laminate flooring for calm bedroom aesthetics. To go along, choose natural shades of veneer for storage spaces and bed.

### 15013 191mm x 1200mm x 8mm

TEXTURE T4 Open Pores

|www.suryaclick.com

Moderate & Universal AC3, AC4, AC5

Sonoma Oak Dark -Body Copy: Though darker in its appeal, the rustic feel of the washed-out wood still wears hard on the surface, giving it an enormous versatility in application. The crack effects are more notable and are a terrific find for commercial spaces. Take rugs with dark colours for tête-à-tête spaces!