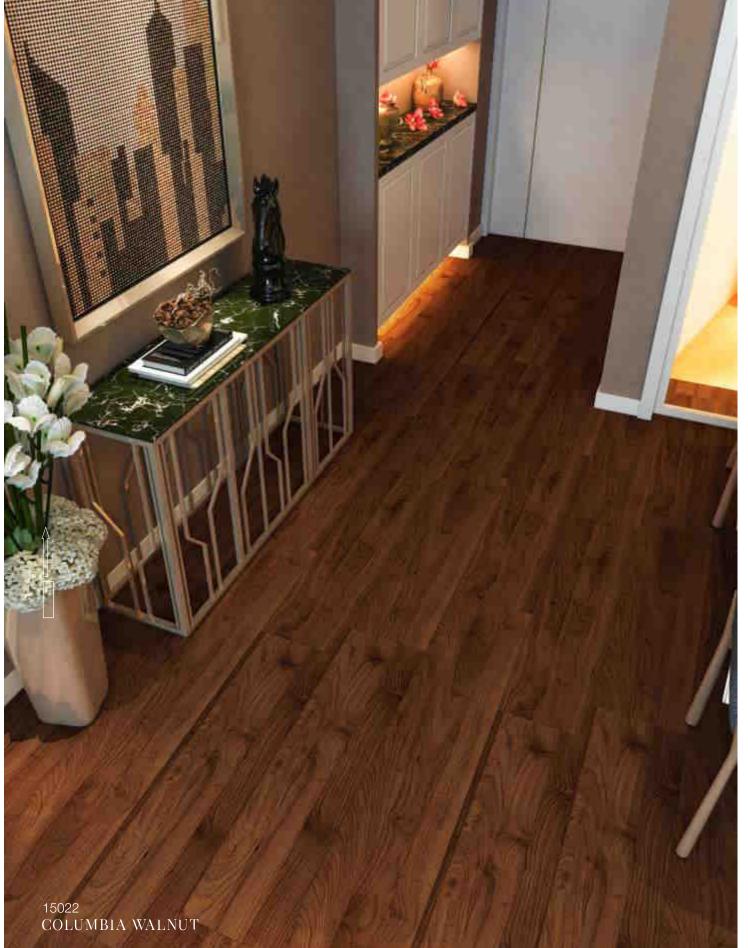

15021 191mm x 1200mm x 8mm

T4 Open Pores

|www.suryaclick.com

Moderate & Universal AC3, AC4, AC5

— 43~44

With tarnished, spider web like knots and unique pattern, the Columbia Walnut features characterful of real wood and grains. With its smooth surface and dark appeal, it flows creating a panoramic effect. Adorn your personal space with minimum articles throughout the flooring.

15022

191mm x 1200mm x 8mm

TEXTURE

T4 Open Pores

|www.suryaclick.com

Moderate & Universal AC3, AC4, AC5

### COLUMBIA WALNUT

— 45~46

It makes to our list of classics due to its smooth surface, subdued swirls, and hints of gold, brown and beige. The impression of natural wood is quoted to have no effect and best suits for a study room, in domestic, commercial and office spaces.