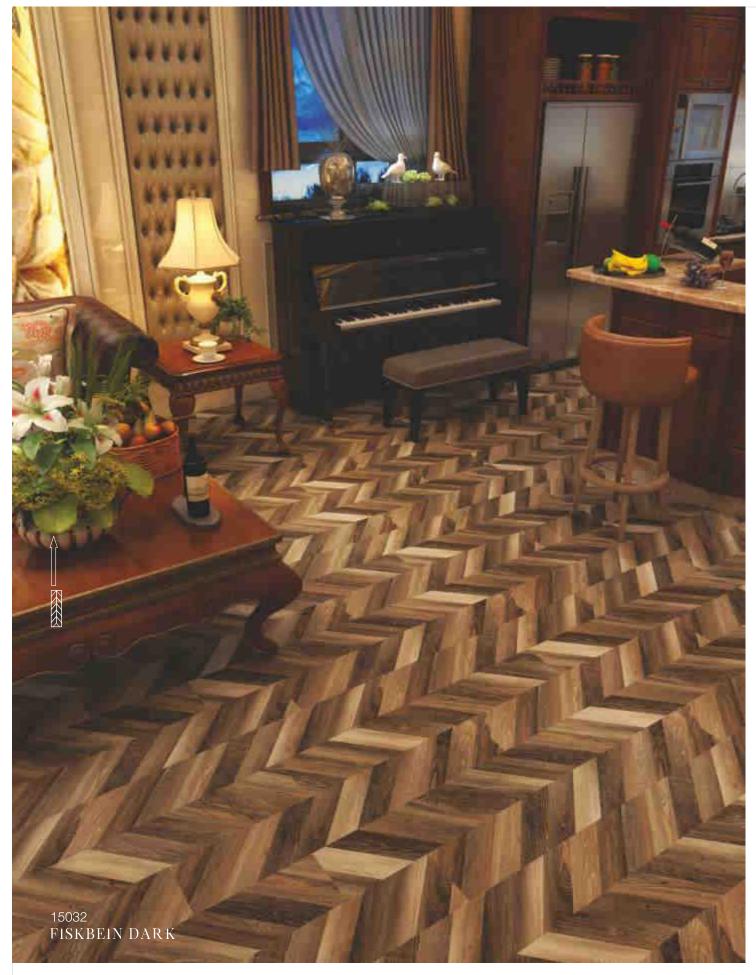

### 15031 191mm x 1200mm x 8mm

|www.suryaclick.com

T4 Open Pores

Moderate & Universal AC3, AC4, AC5

 $\langle =$ 

DESIGN IT YOURSELF

- 65~66

TEXTURE T4 Open Pores

|www.suryaclick.com

Moderate & Universal AC3, AC4, AC5

15032 191mm x 1200mm x 8mm

The Highland Pine is extremely high on luxury. It holds the light on the surface, making the room look more spacious and versatile. Enter the realm of vivid colours by creating an ever changing play of light and dark decor. Pick brutal red for a mystifying environment.