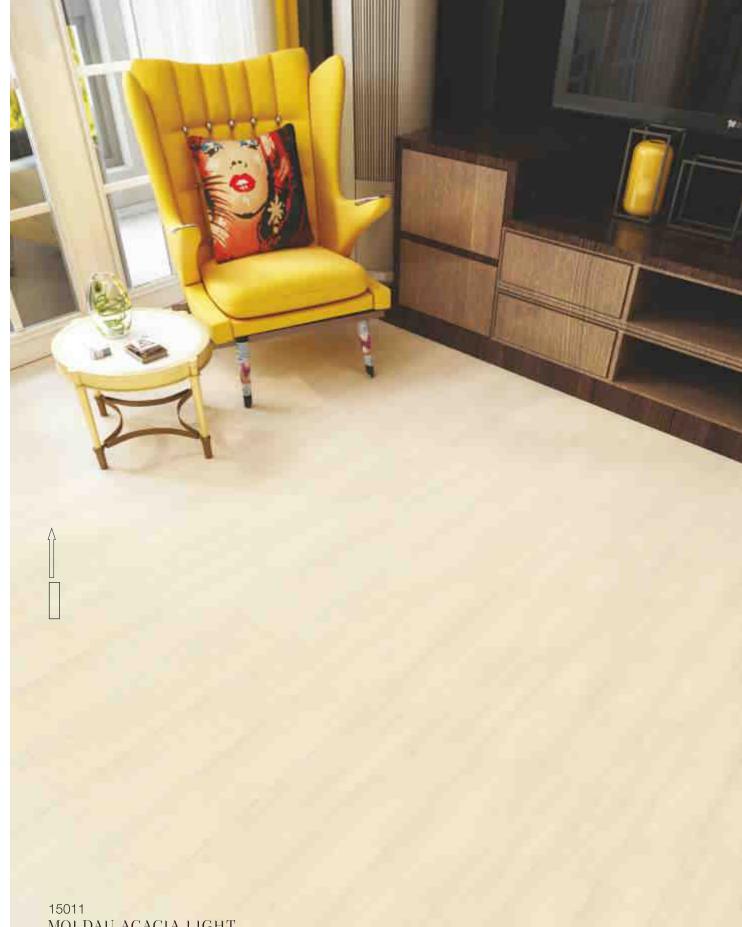

TEXTURE
T4 Open Pores

|www.suryaclick.com

Moderate & Universal AC3, AC4, AC5

15010 191mm x 1200mm x 8mm 

CHESTERFIELD OAK DARK

Moldau Acacia Light is an elegant soft laminate flooring for a contemporary look and fits in a variety of environment. No decor style can be attributed with favouritism to this beautiful, timeless beauty yet, go for an all-coloured checked furnishing to make your style statement.

MOLDAU ACACIA LIGHT

TEXTURE T4 Open Pores

|www.suryaclick.com

Moderate & Universal AC3, AC4, AC5

15011 191mm x 1200mm x 8mm