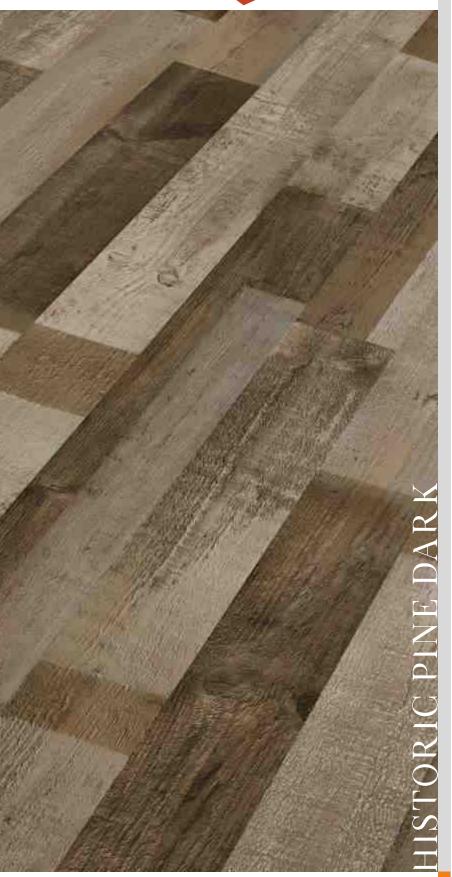

### HISTORIC PINE LIGHT

— 03~04

The natural grainy surface reflects the real hardwood of traditional pine in the Historic Pine Dark flooring. The roughness and hand scraped finish promotes warmth and authenticity to each space, giving any environment a high dynamism and singularity.

15003 191mm x 1200mm x 8mm

TEXTURE
T4 Open Pores

|www.suryaclick.com

Moderate & Universal AC3, AC4, AC5

- 05~06

nvironments, by bo timeless pieces of clocks, lanterns or

15004 191mm x 1200mm x 8mm

|www.suryaclick.com