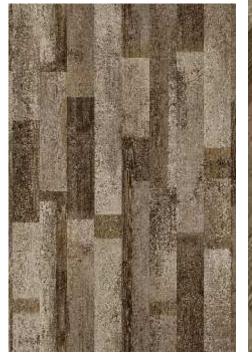

### HISTORIC PINE LIGHT

— 03~04

The natural grainy surface reflects the real hardwood of traditional pine in the Historic Pine Dark flooring. The roughness and hand scraped finish promotes warmth and authenticity to each space, giving any environment a high dynamism and singularity.

15003 191mm x 1200mm x 8mm

TEXTURE
T4 Open Pores

|www.suryaclick.com

Moderate & Universal AC3, AC4, AC5

- 05~06

nvironments, by bo timeless pieces of clocks, lanterns or

15004 191mm x 1200mm x 8mm

|www.suryaclick.com