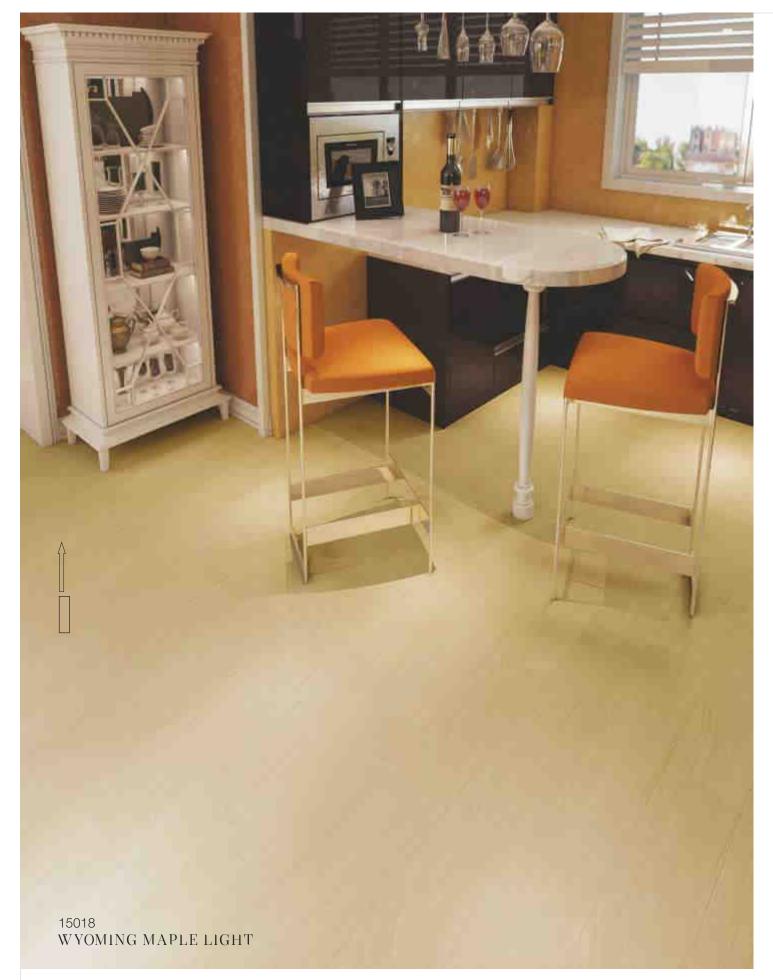

15017 191mm x 1200mm x 8mm

TEXTURE T4 Open Pores

|www.suryaclick.com

Moderate & Universal AC3, AC4, AC5

The light coloured wood with smooth grain pattern achieves a harmonious look. It bounces light and can be the heart of your abode with a similar tone of furnishings around. It is an excellent choice to keep simplicity and the comforts of a modern environment.

TEXTURE
T4 Open Pores

|www.suryaclick.com

Moderate & Universal AC3, AC4, AC5

15018 191mm x 1200mm x 8mm

 $\leq$ 

WYOMING MAPLE LIGHT

\_\_\_\_\_ 37~38

The Wyoming Maple Dark is very versatile and can suit many types of decors, from modern to classic. The close grain and shades of brown, black and beige blend in a smooth and distinctive pattern looking beautiful and uniform throughout the parquet.