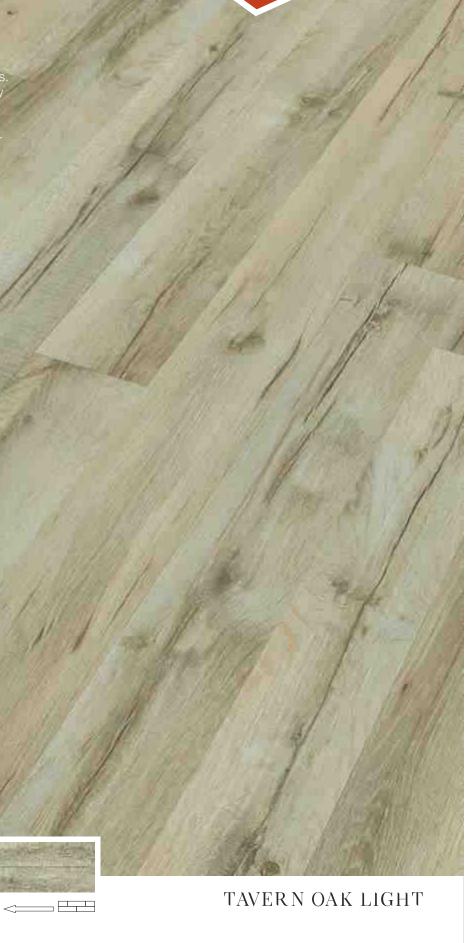

### HISTORIC PINE LIGHT

— 03~04

The natural grainy surface reflects the real hardwood of traditional pine in the Historic Pine Dark flooring. The roughness and hand scraped finish promotes warmth and authenticity to each space, giving any environment a high dynamism and singularity.