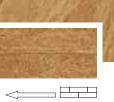

### ANTIQUE OAK

— 55~56

The traditional look of hard wood, characterized by dark dead knots, neutral brown colour, and raw finish gives Palace Eiche a notable ground in laminate flooring. Make a unique personal statement with beige or walnut finish articles adorned with light furnishings.

15027 191mm x 1200mm x 8mm

TEXTURE
T4 Open Pores

|www.suryaclick.com

Moderate & Universal AC3, AC4, AC5

- 57~58

The authentic real red coloured finish Erle Country is an asset to every room it's laid in. The irregular, distressed planks appear bold creating an extra depth in the interior. The overwhelming warmness can be well appointed by keeping a combination of blends of dark decor.