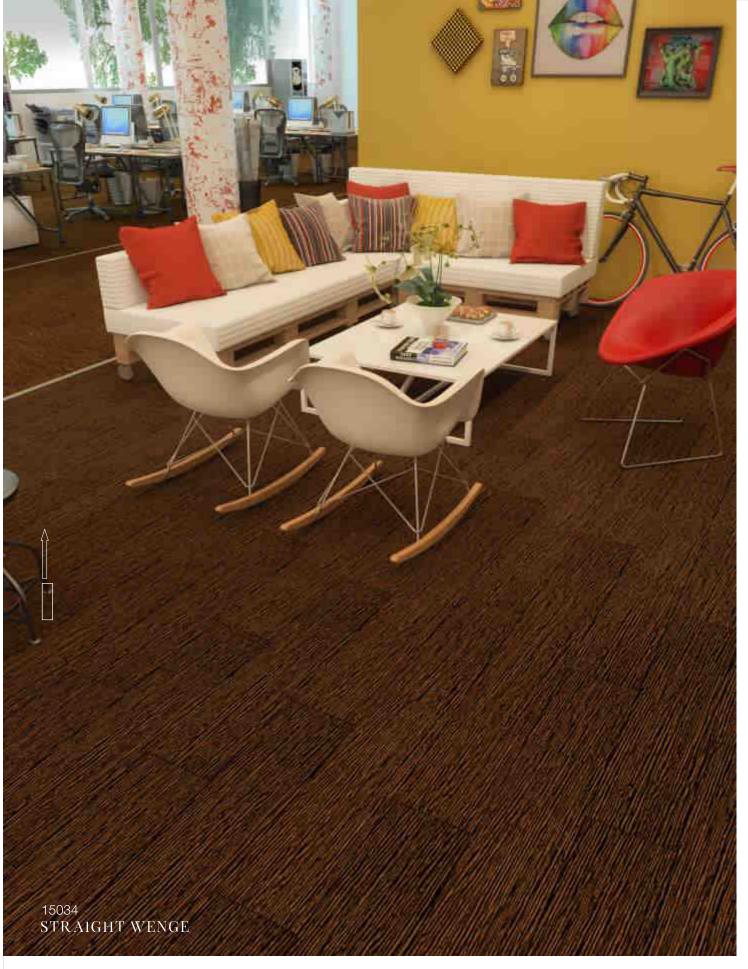

# HIGHLAND PINE

- 69~70

The authentic, classical straight strokes are evident in Straight Wenge flooring. The natural dark wood offers a clean and refined laminate floor; a style of flooring that adds interest to a room that is lacking in features or details. Opt for a dark leathered sofa if it is for a living room!

TEXTURE T4 Open Pores

|www.suryaclick.com

Moderate & Universal AC3, AC4, AC5

15034 191mm x 1200mm x 8mm