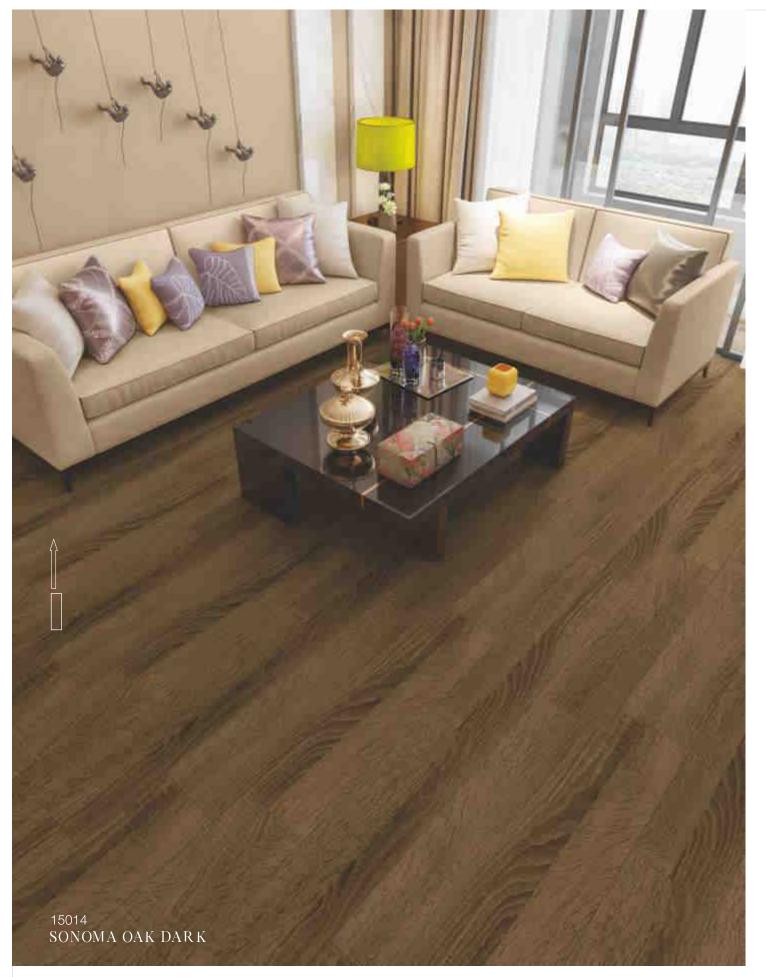

### 15013 191mm x 1200mm x 8mm

TEXTURE T4 Open Pores

|www.suryaclick.com

Moderate & Universal AC3, AC4, AC5

Sonoma Oak Dark -Body Copy: Though darker in its appeal, the rustic feel of the washed-out wood still wears hard on the surface, giving it an enormous versatility in application. The crack effects are more notable and are a terrific find for commercial spaces. Take rugs with dark colours for tête-à-tête spaces!

TEXTURE T4 Open Pores

|www.suryaclick.com

Moderate & Universal AC3, AC4, AC5

15014 191mm x 1200mm x 8mm

— 29~30

With streaks a bit darker than the rest of flooring, Zebrawood is a unique and personal way of making your little space sacred! The patterns of the striping are hard to forget and scores considerably better with homes that have a more rustic appeal. Add dark, solid wood furniture to keep the balance.