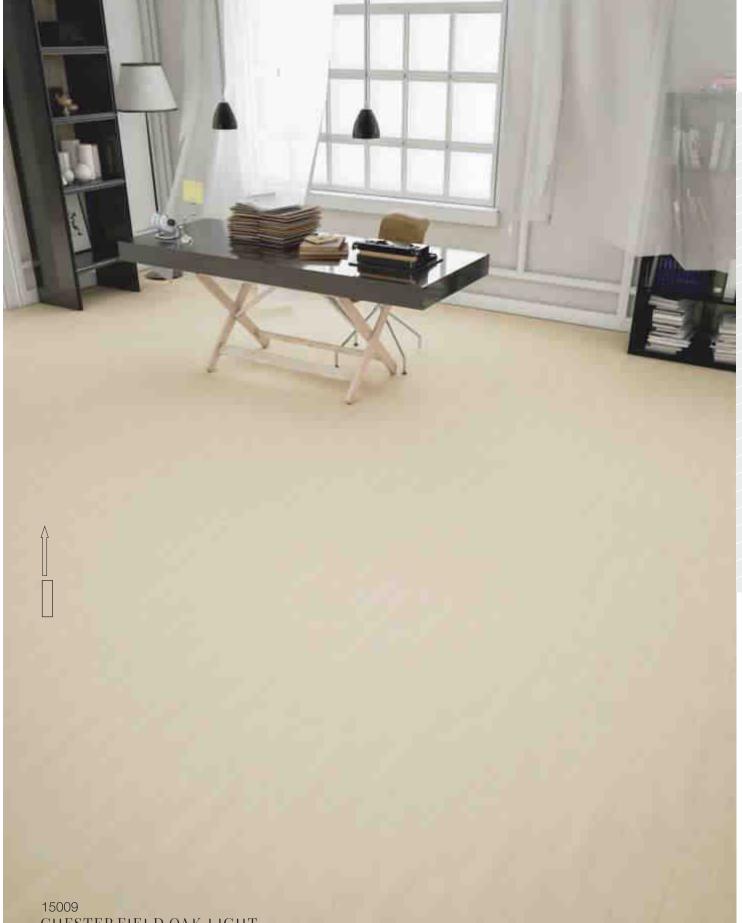

15008

191mm x 1200mm x 8mm

TEXTURE

T4 Open Pores

|www.suryaclick.com

Moderate & Universal AC3, AC4, AC5

With a light and clean tone, the Chesterfield Oak Light is best suited for bright and airy spaces. Lay it down on your porch, backyard, patio or any outdoor space with white furniture to make your great escape.

CHESTER FIELD OAK LIGHT

TEXTURE T4 Open Pores

|www.suryaclick.com

Moderate & Universal AC3, AC4, AC5

15009 191mm x 1200mm x 8mm  $\langle$ 