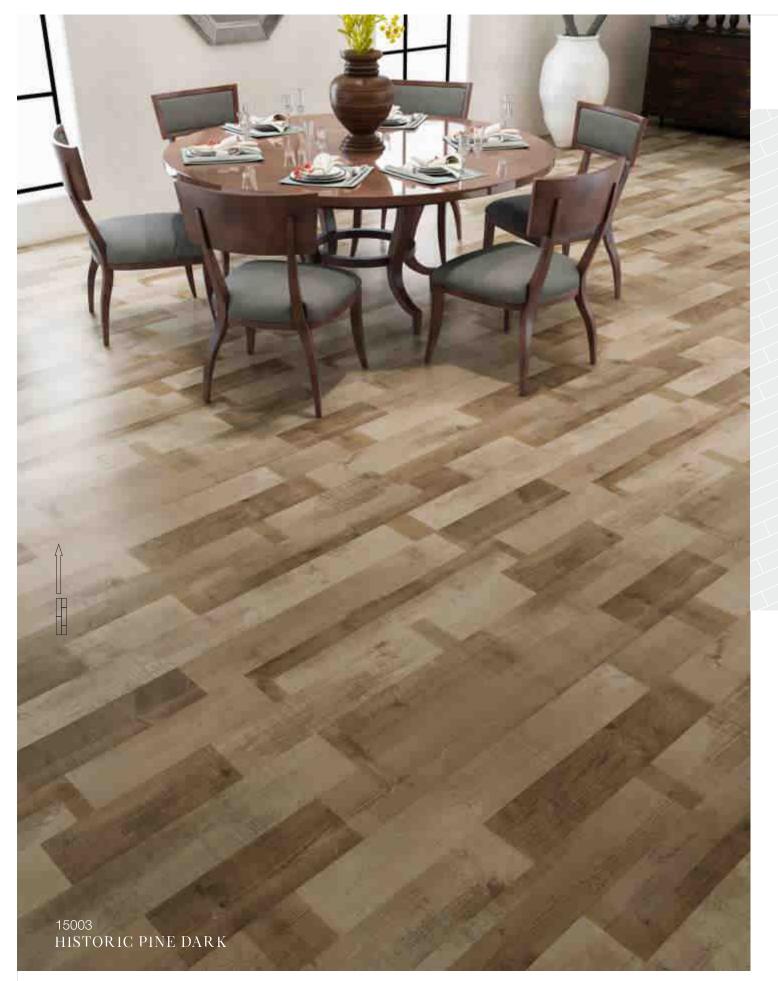

### HISTORIC PINE LIGHT

— 03~04

The natural grainy surface reflects the real hardwood of traditional pine in the Historic Pine Dark flooring. The roughness and hand scraped finish promotes warmth and authenticity to each space, giving any environment a high dynamism and singularity.

15003 191mm x 1200mm x 8mm

TEXTURE
T4 Open Pores

|www.suryaclick.com

Moderate & Universal AC3, AC4, AC5

- 05~06

nvironments, by bo timeless pieces of clocks, lanterns or

15004 191mm x 1200mm x 8mm

|www.suryaclick.com