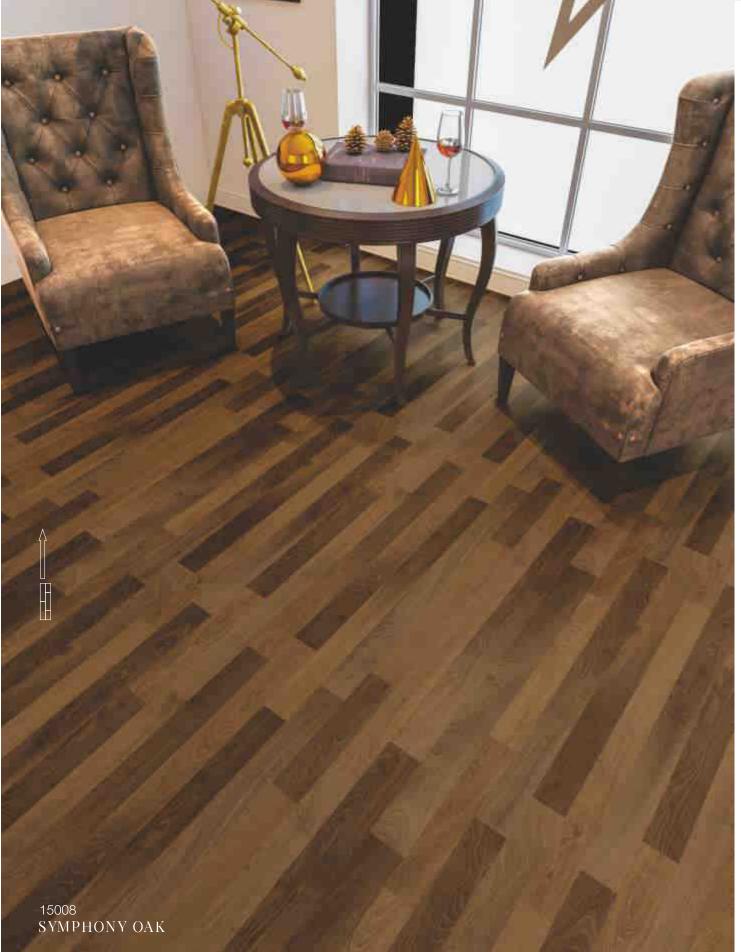

15007 191mm x 1200mm x 8mm

TEXTURE
T4 Open Pores

|www.suryaclick.com

Moderate & Universal AC3, AC4, AC5

The Symphony Oak has a wave of stylish live knots in between the smooth and hand scraped like finish. The natural surface adds charm to a tight interior with dark furniture and light coloured painted walls. Keep it trendy and minimum by bringing dark metal decor accessories.

15008

191mm x 1200mm x 8mm

TEXTURE

T4 Open Pores

|www.suryaclick.com

Moderate & Universal AC3, AC4, AC5

With a light and clean tone, the Chesterfield Oak Light is best suited for bright and airy spaces. Lay it down on your porch, backyard, patio or any outdoor space with white furniture to make your great escape.