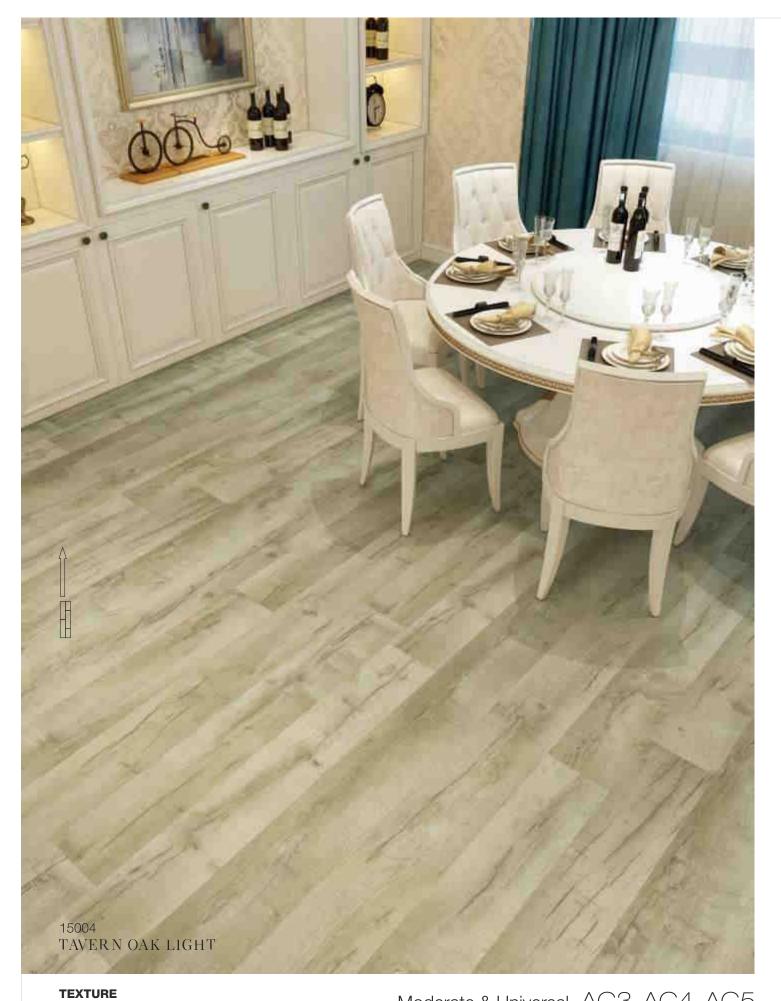

15003 191mm x 1200mm x 8mm

TEXTURE
T4 Open Pores

|www.suryaclick.com

Moderate & Universal AC3, AC4, AC5

- 05~06

nvironments, by bo timeless pieces of clocks, lanterns or

15004 191mm x 1200mm x 8mm

|www.suryaclick.com

T4 Open Pores

Moderate & Universal AC3, AC4, AC5

----- 07~08

Bruised texture of the Tavern Oak Dark flooring can be perfect for any home with true-to-nature, traditional wooden furniture. The parquet gives a real treat with its uber European look in a single fitted room and is another classic in our collection for a timeless wood impression.