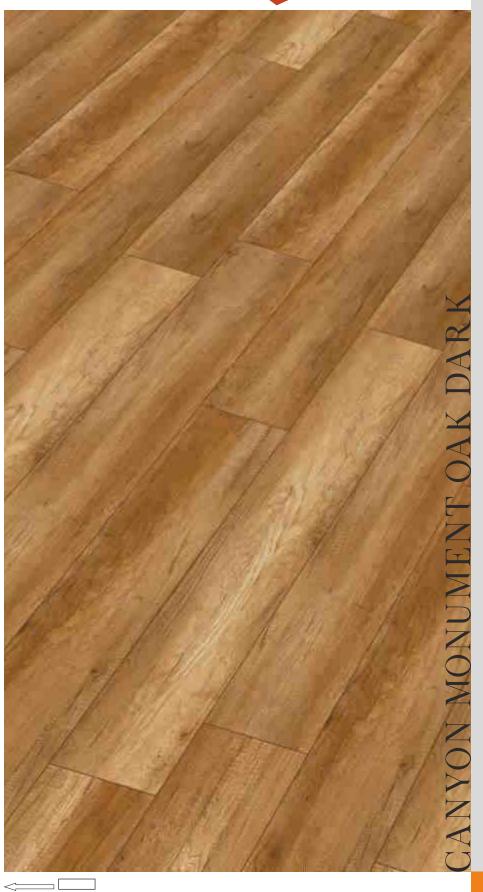

15016 191mm x 1200mm x 8mm

 $\leq$ 

CANYON MONUMENT OAK LIGHT

— 33~34

The realism of rustic wood, famous for its rugged oak from Arizona is quite evident in the new Canyon Monument Oak Dark. With small knots and less visible saw cuts, it is up for a vintage decor adding both charisma and style. Match with light furnishings to have a beach retreat.

15017 191mm x 1200mm x 8mm

TEXTURE T4 Open Pores

|www.suryaclick.com

Moderate & Universal AC3, AC4, AC5

The light coloured wood with smooth grain pattern achieves a harmonious look. It bounces light and can be the heart of your abode with a similar tone of furnishings around. It is an excellent choice to keep simplicity and the comforts of a modern environment.