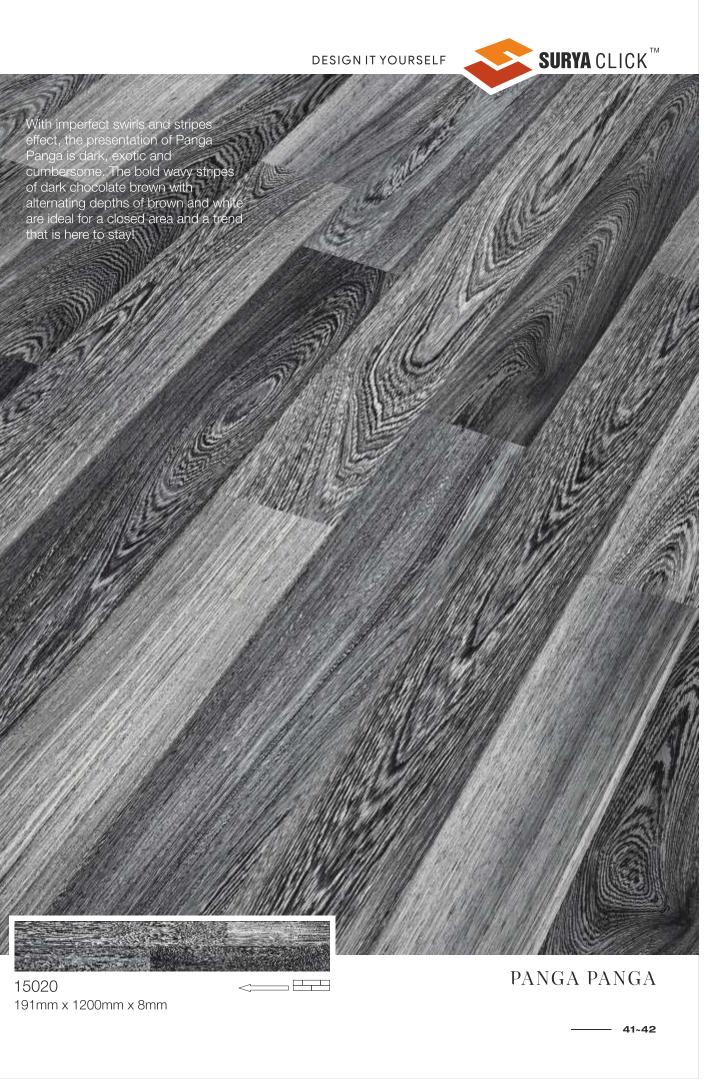

### MOLDAU ACACIA DARK

\_\_\_\_\_ 23~24

st TO BRING THE FIFTH GENERATION BREAKTHROUGH SYSTEM IN INDIA

Glue Free Installation

Termite Resistant

Wear Resistant

|www.suryaclick.com