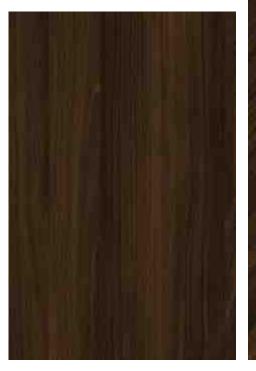

TEXTURE
T4 Open Pores

|www.suryaclick.com

Moderate & Universal AC3, AC4, AC5

15018 191mm x 1200mm x 8mm

 $\leq$ 

WYOMING MAPLE LIGHT

\_\_\_\_\_ 37~38

The Wyoming Maple Dark is very versatile and can suit many types of decors, from modern to classic. The close grain and shades of brown, black and beige blend in a smooth and distinctive pattern looking beautiful and uniform throughout the parquet.

### 15019 191mm x 1200mm x 8mm

TEXTURE
T4 Open Pores

|www.suryaclick.com

Moderate & Universal AC3, AC4, AC5

|www.suryaclick.com

The Lyon Walnut is a stunning, masculine like wood laminate with fine grains, lesser dead knots, and vertical stripes. It is highly recommended for a contemporary environment, in a predominantly white decor with dark solid furniture and light furnishings.