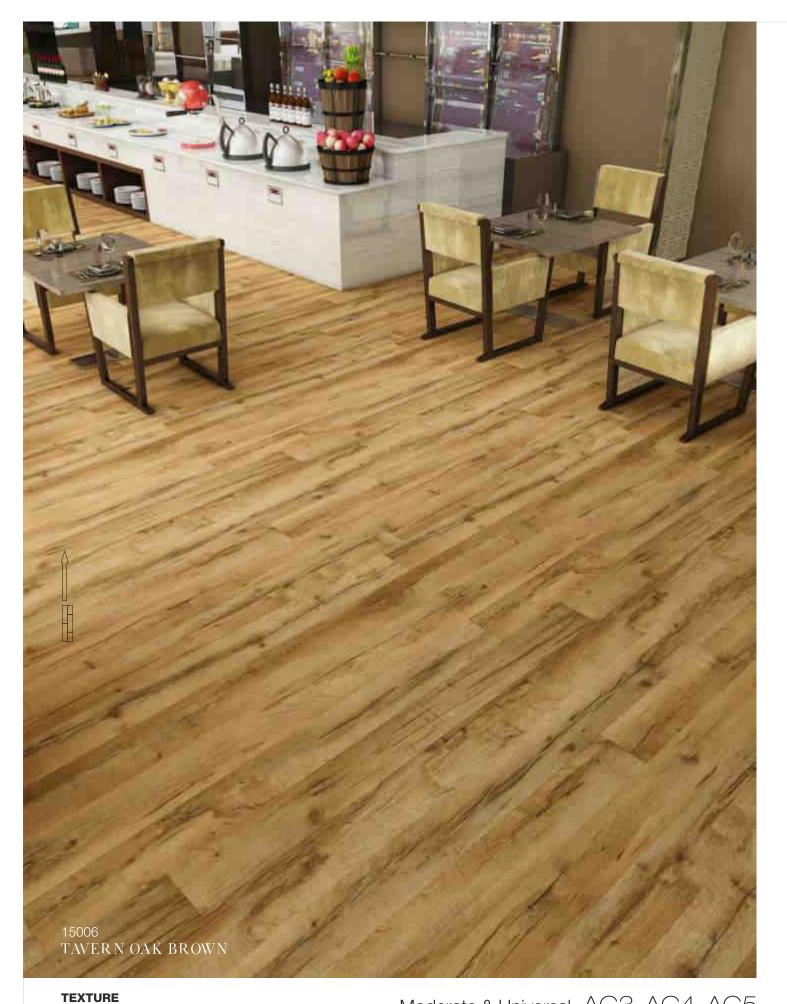

15006 191mm x 1200mm x 8mm

|www.suryaclick.com

T4 Open Pores

Moderate & Universal AC3, AC4, AC5

### TAVERN OAK BROWN

\_\_\_\_\_ 11~12

Specially brushed to emphasize raw wood feeling, these narrow planks create an infinite aura of glamour. An elegant flow of cracks, horizontally throughout the flooring keeps the robustness with muted tones of brown, white and gold. Choose this style for wide and open spaces!