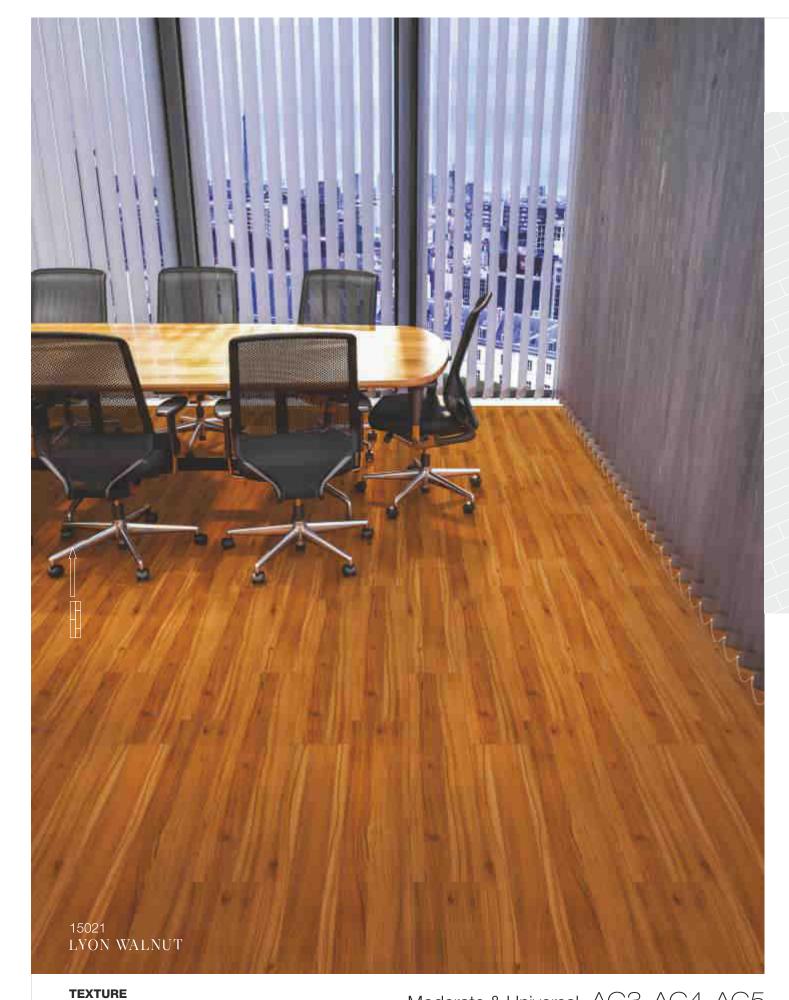

### 15019 191mm x 1200mm x 8mm

TEXTURE
T4 Open Pores

|www.suryaclick.com

Moderate & Universal AC3, AC4, AC5

|www.suryaclick.com

The Lyon Walnut is a stunning, masculine like wood laminate with fine grains, lesser dead knots, and vertical stripes. It is highly recommended for a contemporary environment, in a predominantly white decor with dark solid furniture and light furnishings.

15021 191mm x 1200mm x 8mm

T4 Open Pores

|www.suryaclick.com

Moderate & Universal AC3, AC4, AC5

— 43~44

With tarnished, spider web like knots and unique pattern, the Columbia Walnut features characterful of real wood and grains. With its smooth surface and dark appeal, it flows creating a panoramic effect. Adorn your personal space with minimum articles throughout the flooring.