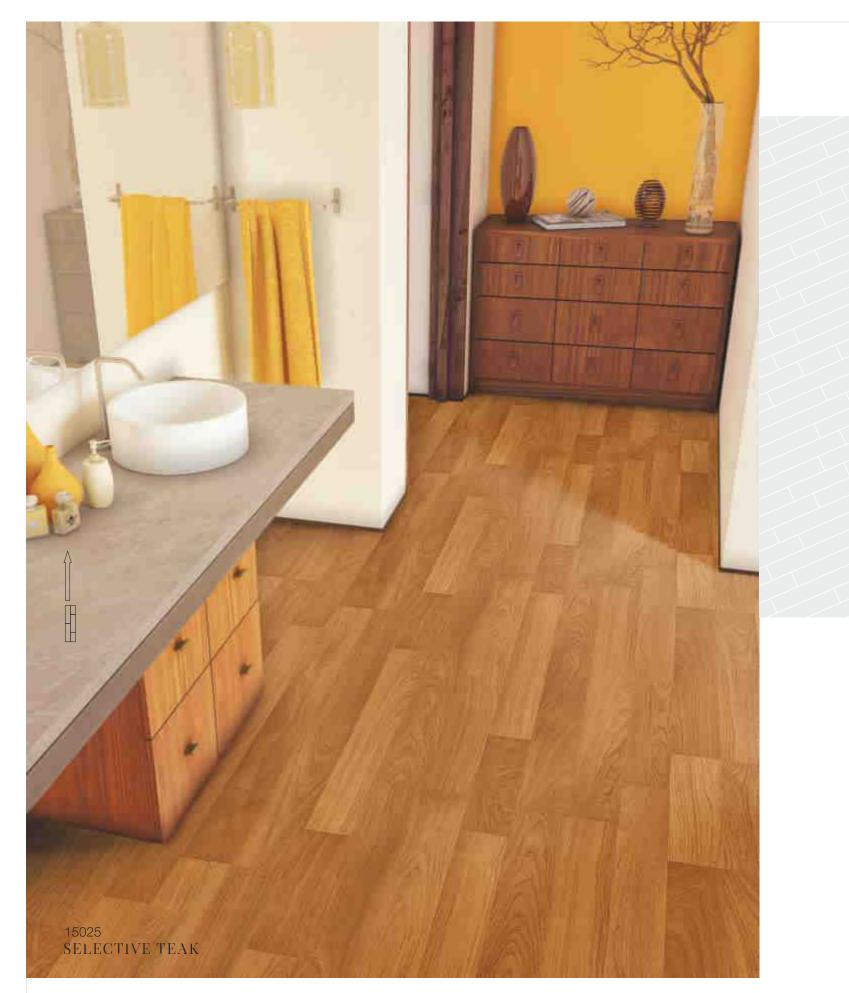

# DESIGNIT Yourself

The Selective Teak has a beautiful reddish brown coloured finish with high coarse grains at spots. The asymmetric dark to light swirls gives it an old world charm, making it more rustic. The remarkable properties of teak are known across the subcontinent India and are most desirable.

15025 191mm x 1200mm x 8mm

TEXTURE
T4 Open Pores

|www.suryaclick.com

Moderate & Universal AC3, AC4, AC5

TEXTURE T4 Open Pores

|www.suryaclick.com

Moderate & Universal AC3, AC4, AC5

An ideal choice for those who like to live in country style interiors. The smoother finish, less prominent grains, golden hue and authentic looking shafts add dynamism and can fit any environment of dark and light colours -a perfect investment in simplicity and robustness.