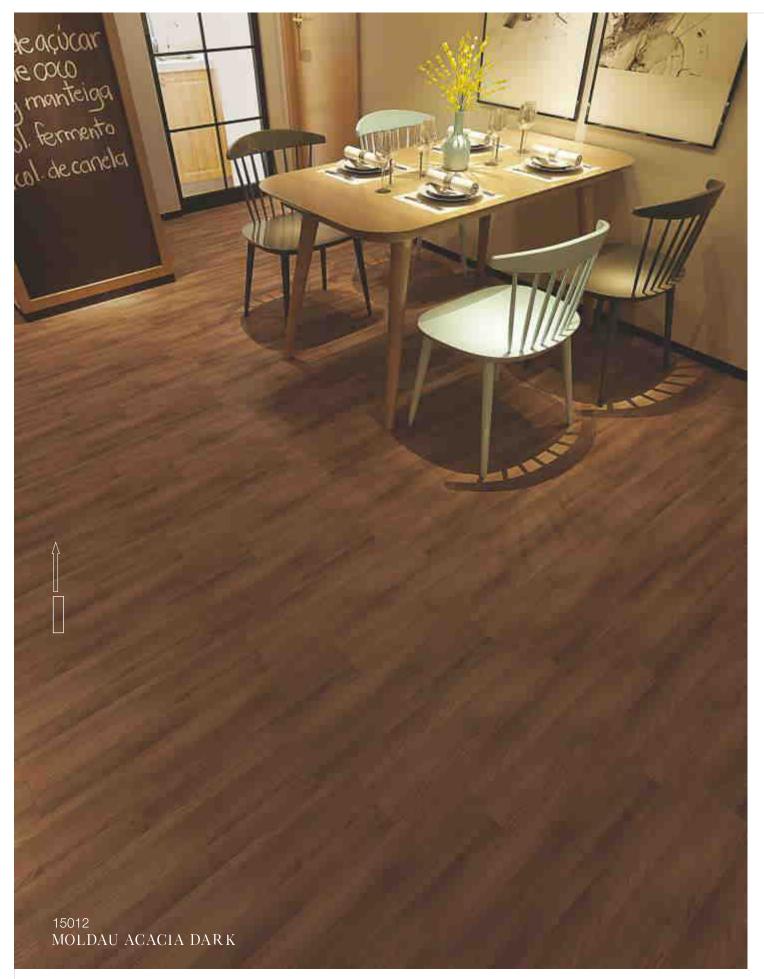

TEXTURE
T4 Open Pores

|www.suryaclick.com

Moderate & Universal AC3, AC4, AC5

15012 191mm x 1200mm x 8mm

 $\leq$ 

### MOLDAU ACACIA DARK

\_\_\_\_\_ 23~24

st TO BRING THE FIFTH GENERATION BREAKTHROUGH SYSTEM IN INDIA

Glue Free Installation

Termite Resistant

Wear Resistant

|www.suryaclick.com