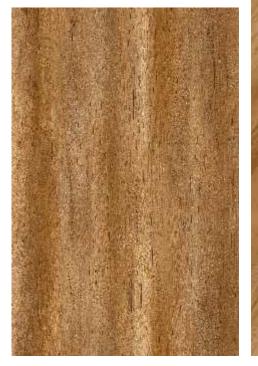

15016 191mm x 1200mm x 8mm

 $\leq$ 

CANYON MONUMENT OAK LIGHT

— 33~34

The realism of rustic wood, famous for its rugged oak from Arizona is quite evident in the new Canyon Monument Oak Dark. With small knots and less visible saw cuts, it is up for a vintage decor adding both charisma and style. Match with light furnishings to have a beach retreat.

15017 191mm x 1200mm x 8mm

TEXTURE T4 Open Pores

|www.suryaclick.com

Moderate & Universal AC3, AC4, AC5

The light coloured wood with smooth grain pattern achieves a harmonious look. It bounces light and can be the heart of your abode with a similar tone of furnishings around. It is an excellent choice to keep simplicity and the comforts of a modern environment.