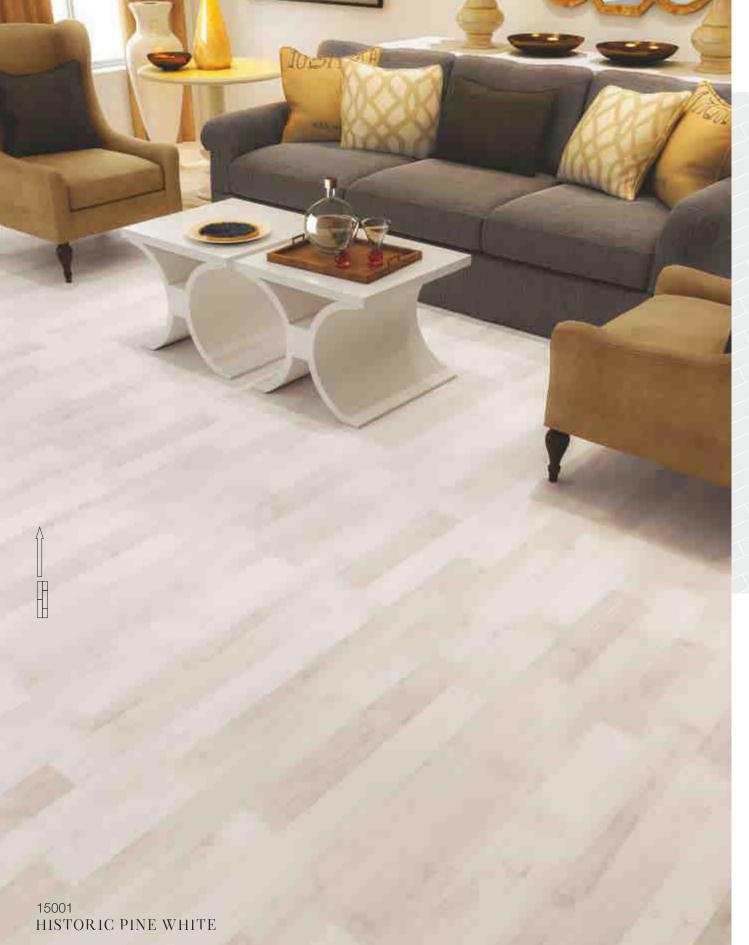

### Range

Middle Layer 100% hardwood HDF core

Base Layer Moisture resistant **Backing** layer

The coarse grain texture with soft shafts is an exclusive look of Historic Pine White flooring. The matt finish laminate stays surprisingly indifferent and radiates pure luxury with its narrow and long planks. Give your interior an extra dimension by keeping natural blends of walnut decor.

15001 191mm x 1200mm x 8mm

TEXTURE

T4 Open Pores

|www.suryaclick.com

Moderate & Universal AC3, AC4, AC5