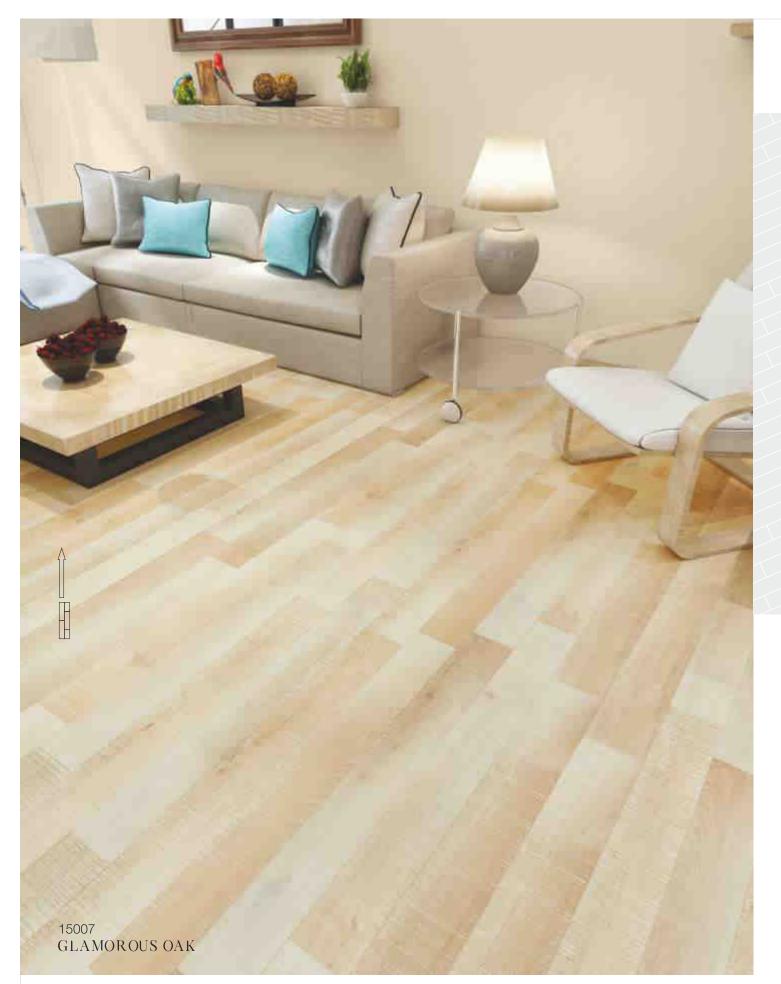

15007 191mm x 1200mm x 8mm

TEXTURE
T4 Open Pores

|www.suryaclick.com

Moderate & Universal AC3, AC4, AC5

The Symphony Oak has a wave of stylish live knots in between the smooth and hand scraped like finish. The natural surface adds charm to a tight interior with dark furniture and light coloured painted walls. Keep it trendy and minimum by bringing dark metal decor accessories.

15008

191mm x 1200mm x 8mm

TEXTURE

T4 Open Pores

|www.suryaclick.com

Moderate & Universal AC3, AC4, AC5

With a light and clean tone, the Chesterfield Oak Light is best suited for bright and airy spaces. Lay it down on your porch, backyard, patio or any outdoor space with white furniture to make your great escape.