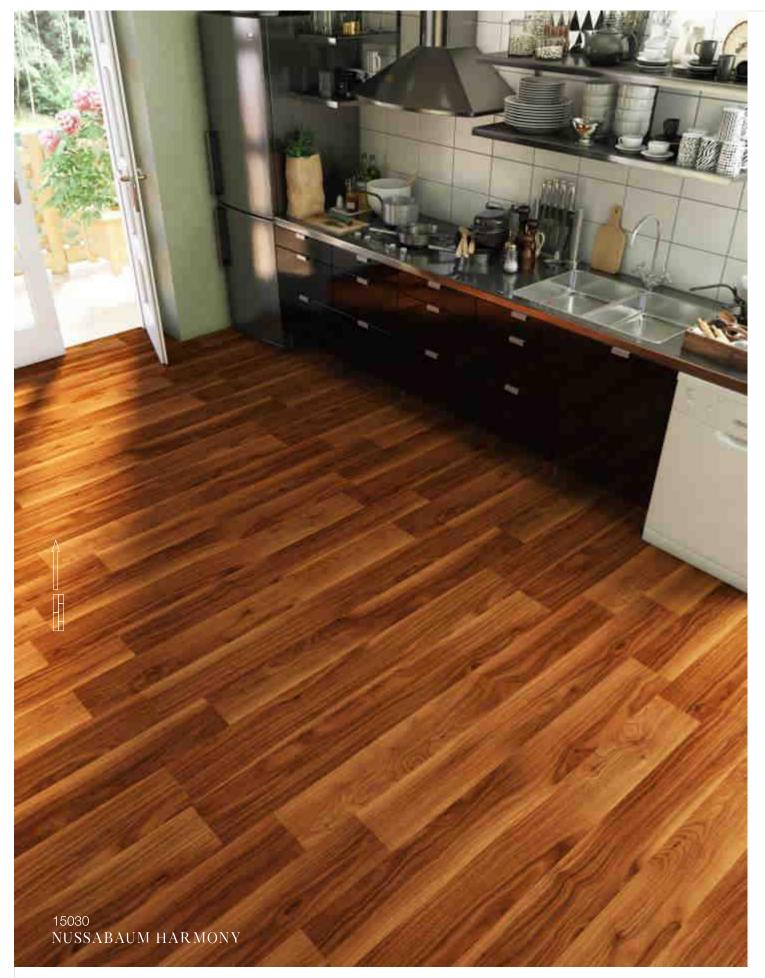

### 15029 191mm x 1200mm x 8mm

|www.suryaclick.com

T4 Open Pores

Moderate & Universal AC3, AC4, AC5

The old style, dark and light tone of Nussbaum Harmony is an essential for considering a vintage look. It keeps the interior very personal with streaks of natural tan in its thin strip lay. Gather a ton of ideas to make your space beautiful that match its unwelcoming style.