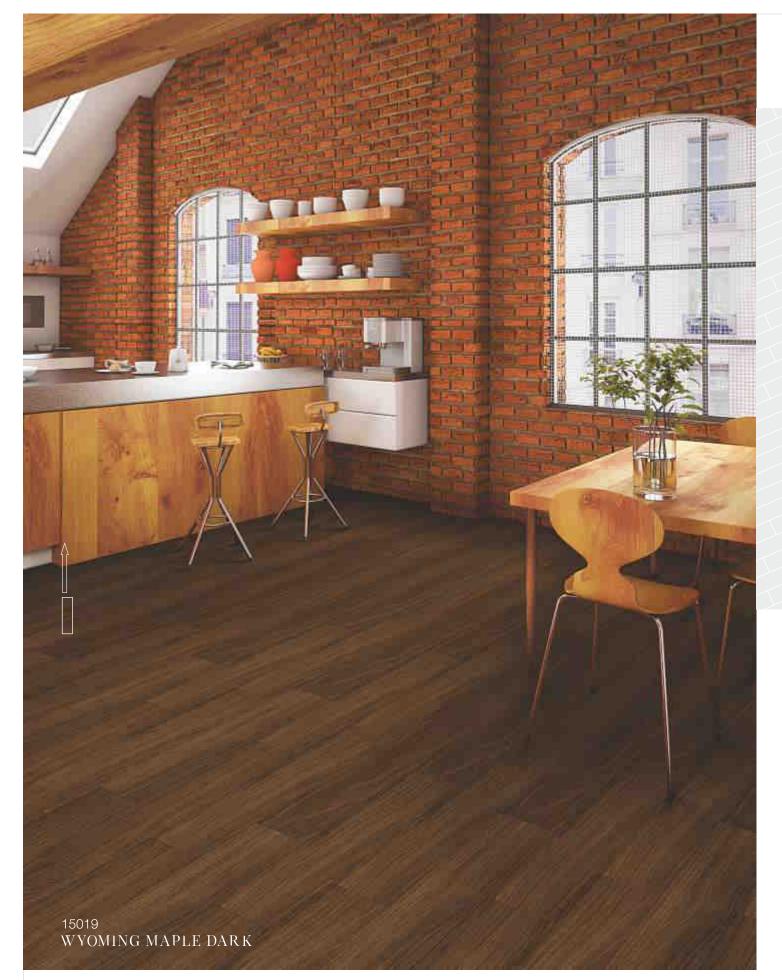

TEXTURE
T4 Open Pores

|www.suryaclick.com

Moderate & Universal AC3, AC4, AC5

15018 191mm x 1200mm x 8mm

 $\leq$ 

WYOMING MAPLE LIGHT

\_\_\_\_\_ 37~38

The Wyoming Maple Dark is very versatile and can suit many types of decors, from modern to classic. The close grain and shades of brown, black and beige blend in a smooth and distinctive pattern looking beautiful and uniform throughout the parquet.

### 15019 191mm x 1200mm x 8mm

TEXTURE
T4 Open Pores

|www.suryaclick.com

Moderate & Universal AC3, AC4, AC5

|www.suryaclick.com

The Lyon Walnut is a stunning, masculine like wood laminate with fine grains, lesser dead knots, and vertical stripes. It is highly recommended for a contemporary environment, in a predominantly white decor with dark solid furniture and light furnishings.