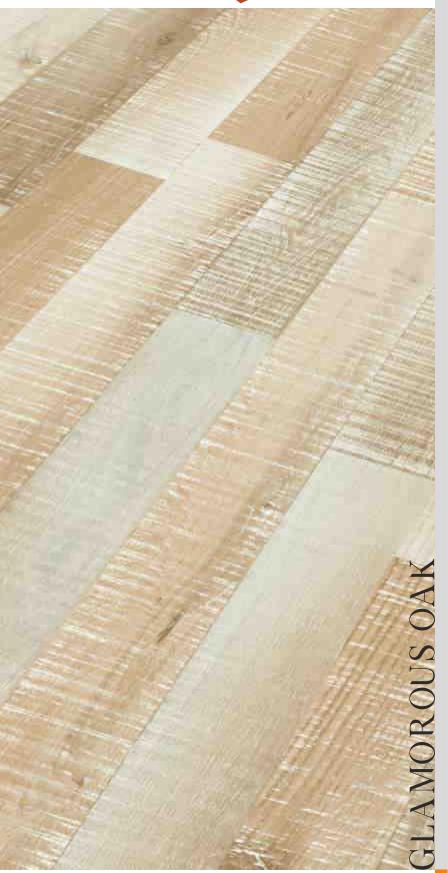

### TAVERN OAK BROWN

\_\_\_\_\_ 11~12

Specially brushed to emphasize raw wood feeling, these narrow planks create an infinite aura of glamour. An elegant flow of cracks, horizontally throughout the flooring keeps the robustness with muted tones of brown, white and gold. Choose this style for wide and open spaces!