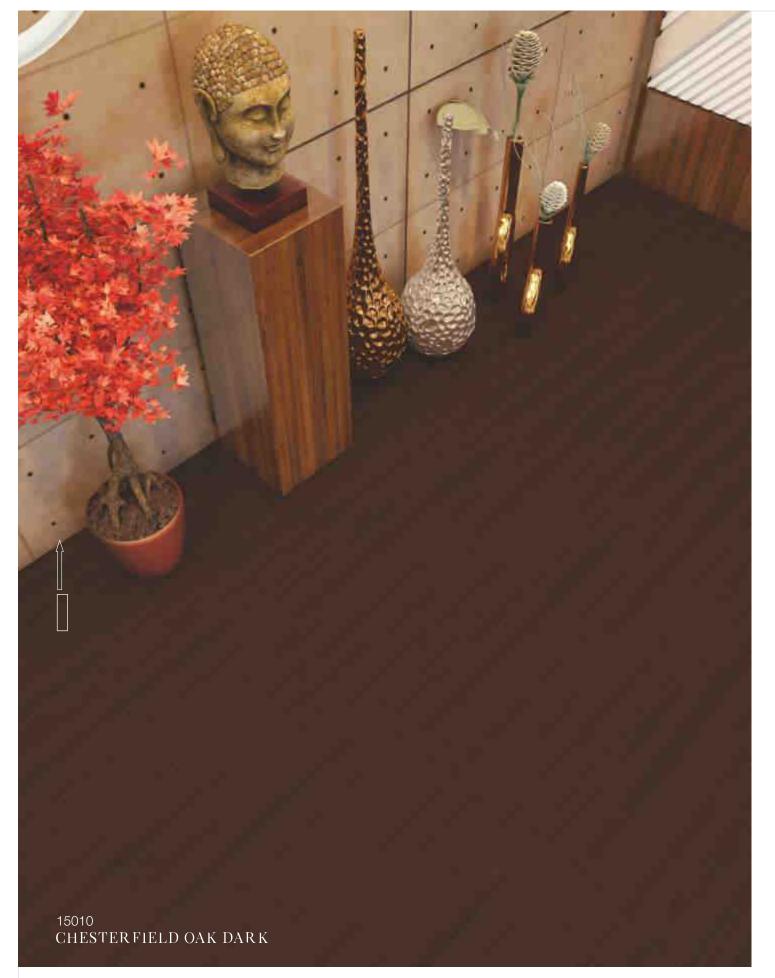

# CHESTERFIELD OAK LIGHT

Chesterfield Oak in its darker note has a classic hardwood look with pronounced grain; meaning the parquet looks more solid and interesting. Save it for your most trafficked space to stay relaxed on spills and dust.

TEXTURE
T4 Open Pores

|www.suryaclick.com

Moderate & Universal AC3, AC4, AC5

15010 191mm x 1200mm x 8mm 

CHESTERFIELD OAK DARK

Moldau Acacia Light is an elegant soft laminate flooring for a contemporary look and fits in a variety of environment. No decor style can be attributed with favouritism to this beautiful, timeless beauty yet, go for an all-coloured checked furnishing to make your style statement.