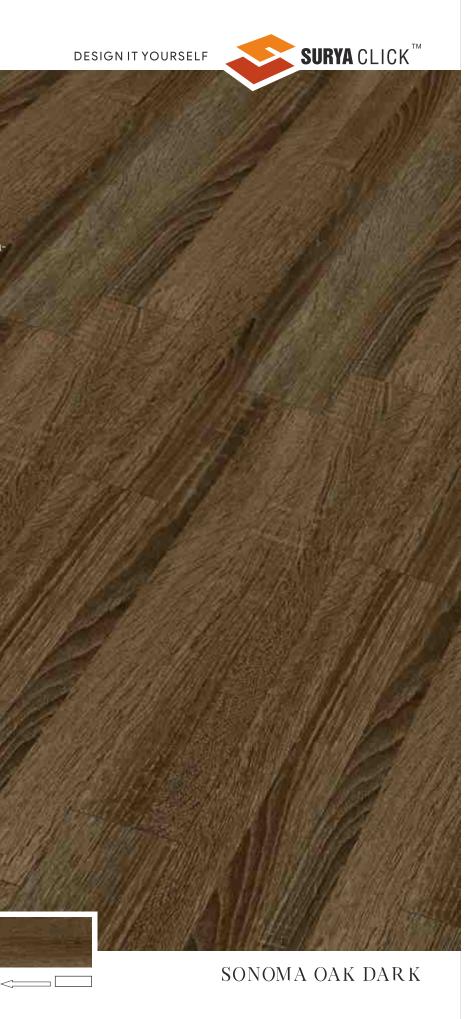

### 15013 191mm x 1200mm x 8mm

TEXTURE T4 Open Pores

|www.suryaclick.com

Moderate & Universal AC3, AC4, AC5

Sonoma Oak Dark -Body Copy: Though darker in its appeal, the rustic feel of the washed-out wood still wears hard on the surface, giving it an enormous versatility in application. The crack effects are more notable and are a terrific find for commercial spaces. Take rugs with dark colours for tête-à-tête spaces!

TEXTURE T4 Open Pores

|www.suryaclick.com

Moderate & Universal AC3, AC4, AC5

15014 191mm x 1200mm x 8mm

— 29~30

With streaks a bit darker than the rest of flooring, Zebrawood is a unique and personal way of making your little space sacred! The patterns of the striping are hard to forget and scores considerably better with homes that have a more rustic appeal. Add dark, solid wood furniture to keep the balance.