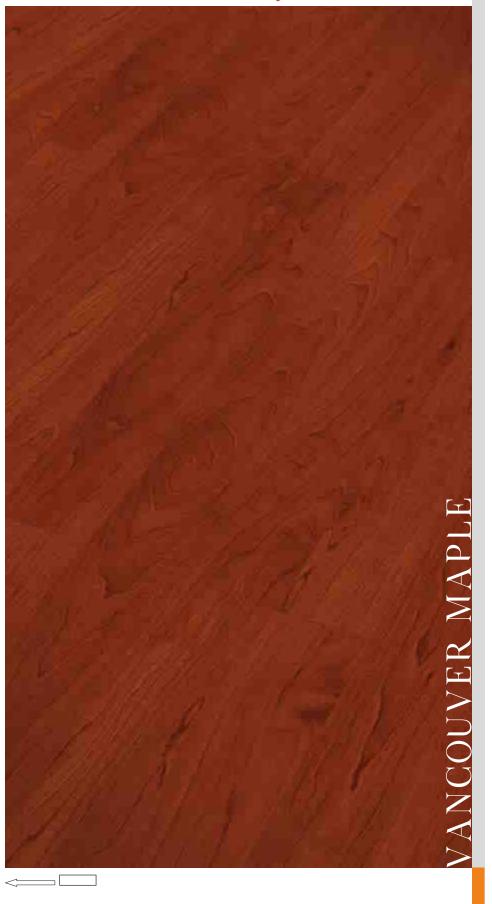

### ERLE COUNTRY

— 59~60

The bright highlights of the wood structure give Vancouver Maple a distinct, attractive and vibrant aspect. Strong, brazen swirls of red characterize the overall look of the finished flooring. It fits perfectly for large and airy open spaces with a controlled light decor.