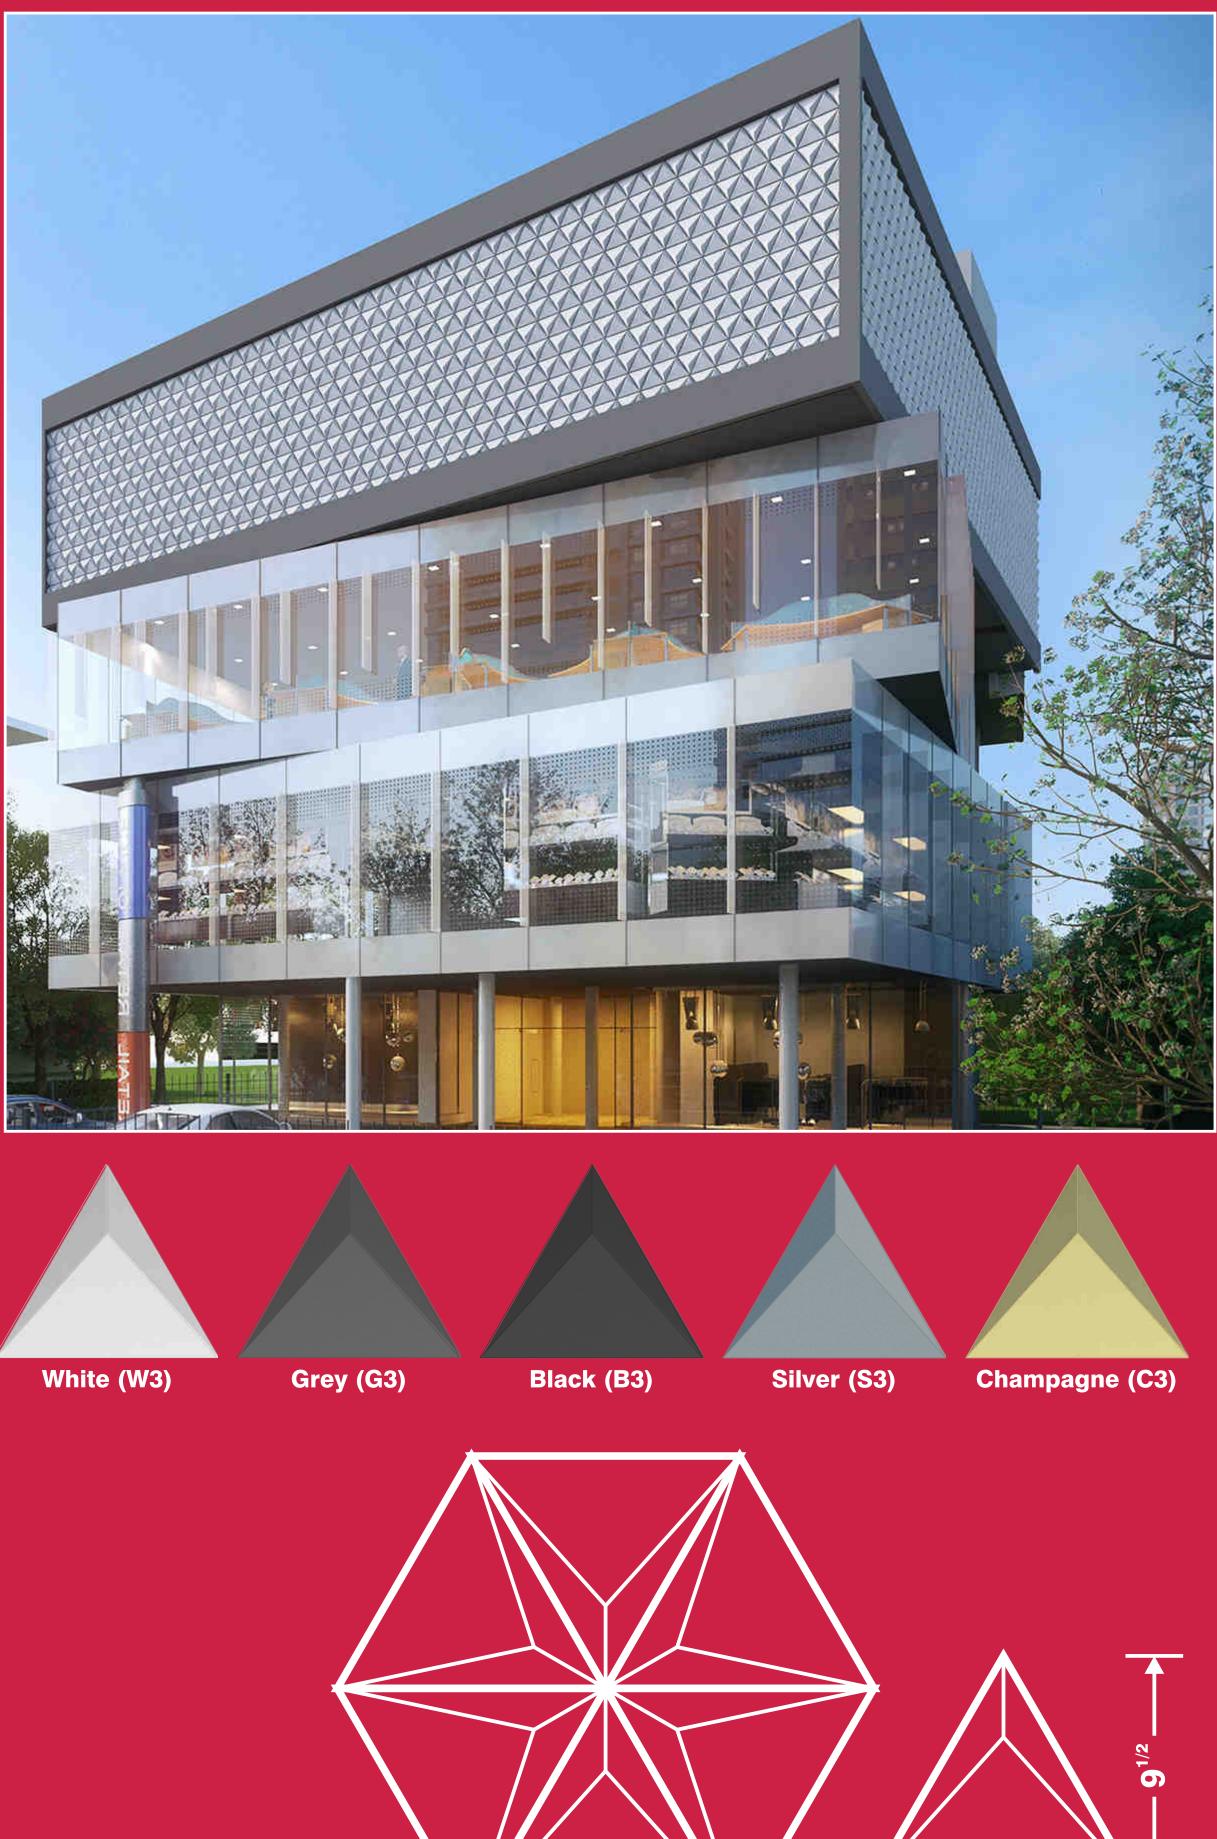

# TRIANGLE

# **Features:**

>Heat resistant >Easy to clean

>Versatility >Durability >Intelligent Design **>Water & Stain Resistant** 

>Heat resistant >Durability

| ck (B5) | Silver (S5) | Champagne (C5) |
|---------|-------------|----------------|
|         |             |                |
|         |             |                |
|         |             |                |
|         |             |                |
|         |             |                |
|         |             |                |
|         |             |                |
|         |             |                |
|         |             |                |