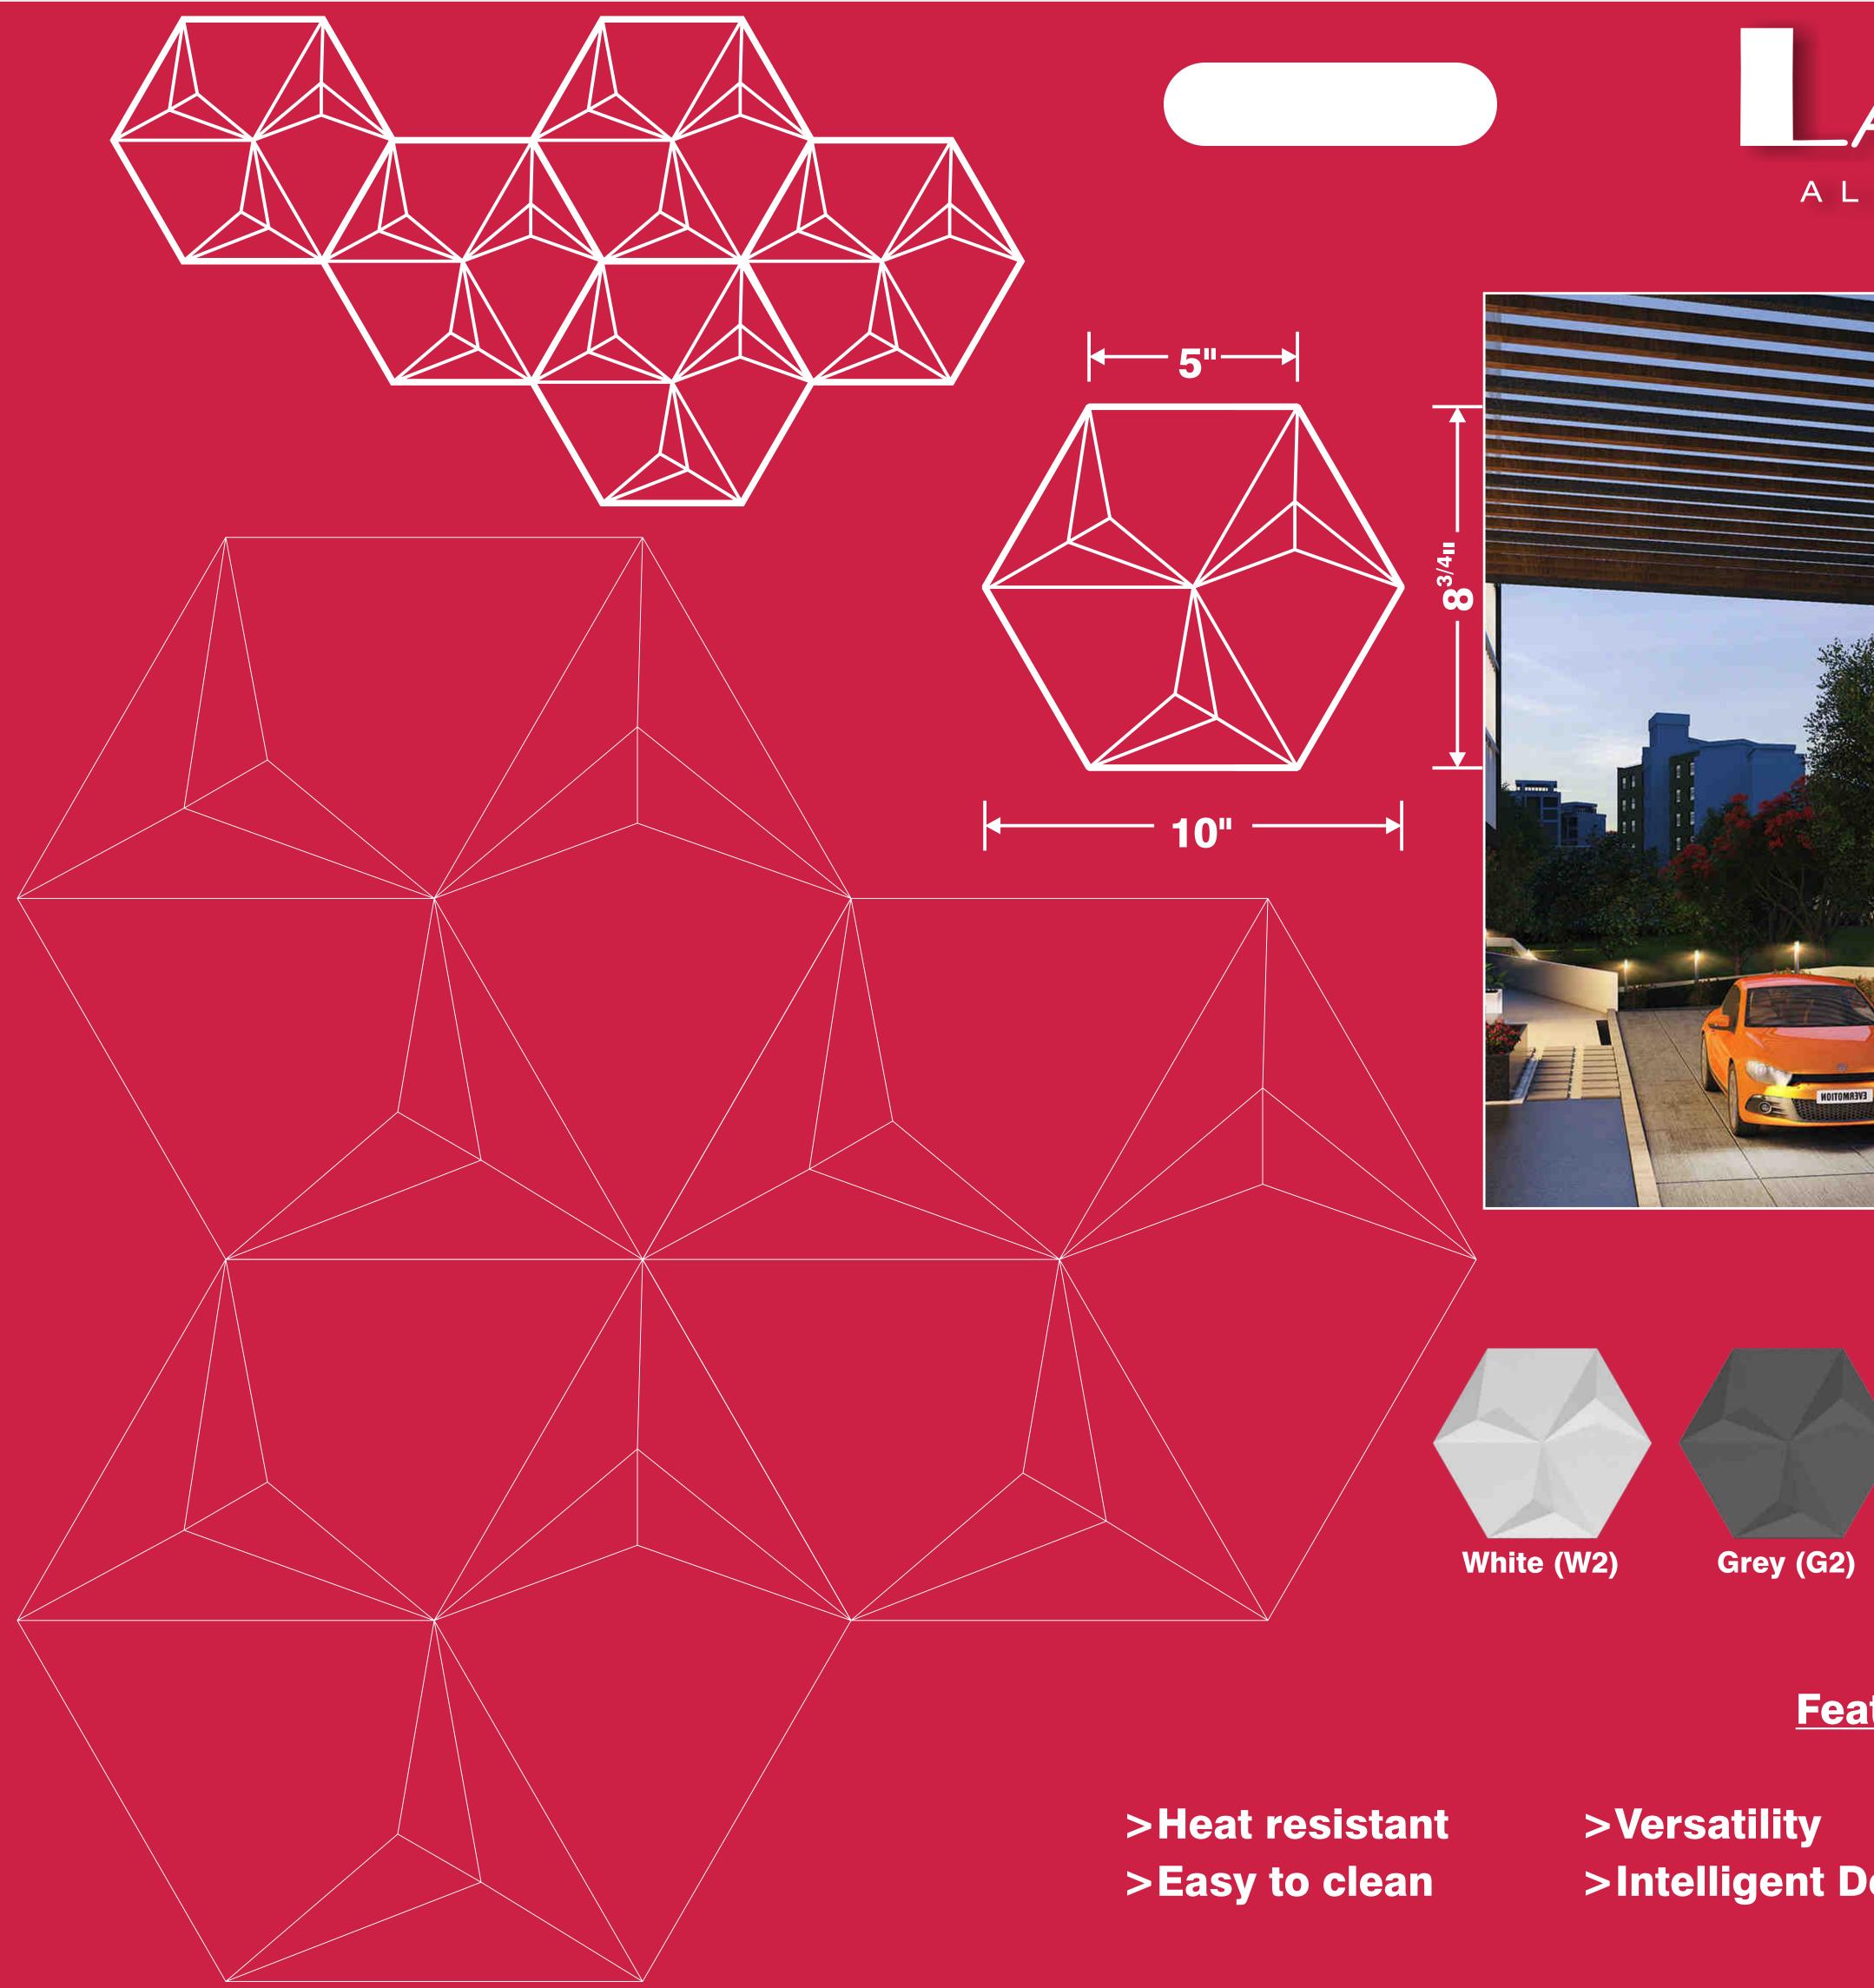

🚱 www.Lazoo.in



## **Features:**

Heat resistant
Versatility
Durability
Easy to clean
Intelligent Design
Water & Stain Resistant







**(B1)** 



**(S1)** 



# **PYRAMID**







💮 www.Lazoo.in

## **Features:**

>Intelligent Design







# WINDMILL

## **Features:**

>Heat resistant >Easy to clean

>Versatility >Intelligent Design









>Durability >Water & Stain Resistant

# TRIANGLE

# **Features:**

>Heat resistant >Easy to clean

>Versatility >Durability >Intelligent Design **>Water & Stain Resistant** 





>Heat resistant >Durability





| ck (B5) | Silver (S5) | Champagne (C5) |
|---------|-------------|----------------|
|         |             |                |
|         |             |                |
|         |             |                |
|         |             |                |
|         |             |                |
|         |             |                |
|         |             |                |
|         |             |