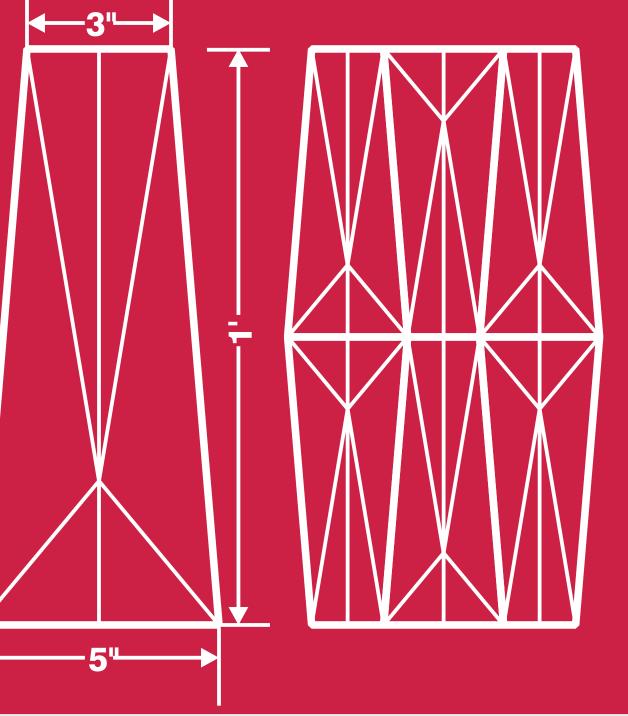

🚱 www.Lazoo.in



## **Features:**

Heat resistant
Versatility
Durability
Easy to clean
Intelligent Design
Water & Stain Resistant







**(B1)** 



**(S1)** 



# **PYRAMID**







💮 www.Lazoo.in

## **Features:**

>Intelligent Design







# WINDMILL

## **Features:**

>Heat resistant >Easy to clean

>Versatility >Intelligent Design









>Durability >Water & Stain Resistant

# TRIANGLE

# **Features:**

>Heat resistant >Easy to clean

>Versatility >Durability >Intelligent Design **>Water & Stain Resistant** 





>Heat resistant >Durability





| ck (B5) | Silver (S5) | Champagne (C5) |
|---------|-------------|----------------|
|         |             |                |
|         |             |                |
|         |             |                |
|         |             |                |
|         |             |                |
|         |             |                |
|         |             |                |
|         |             |