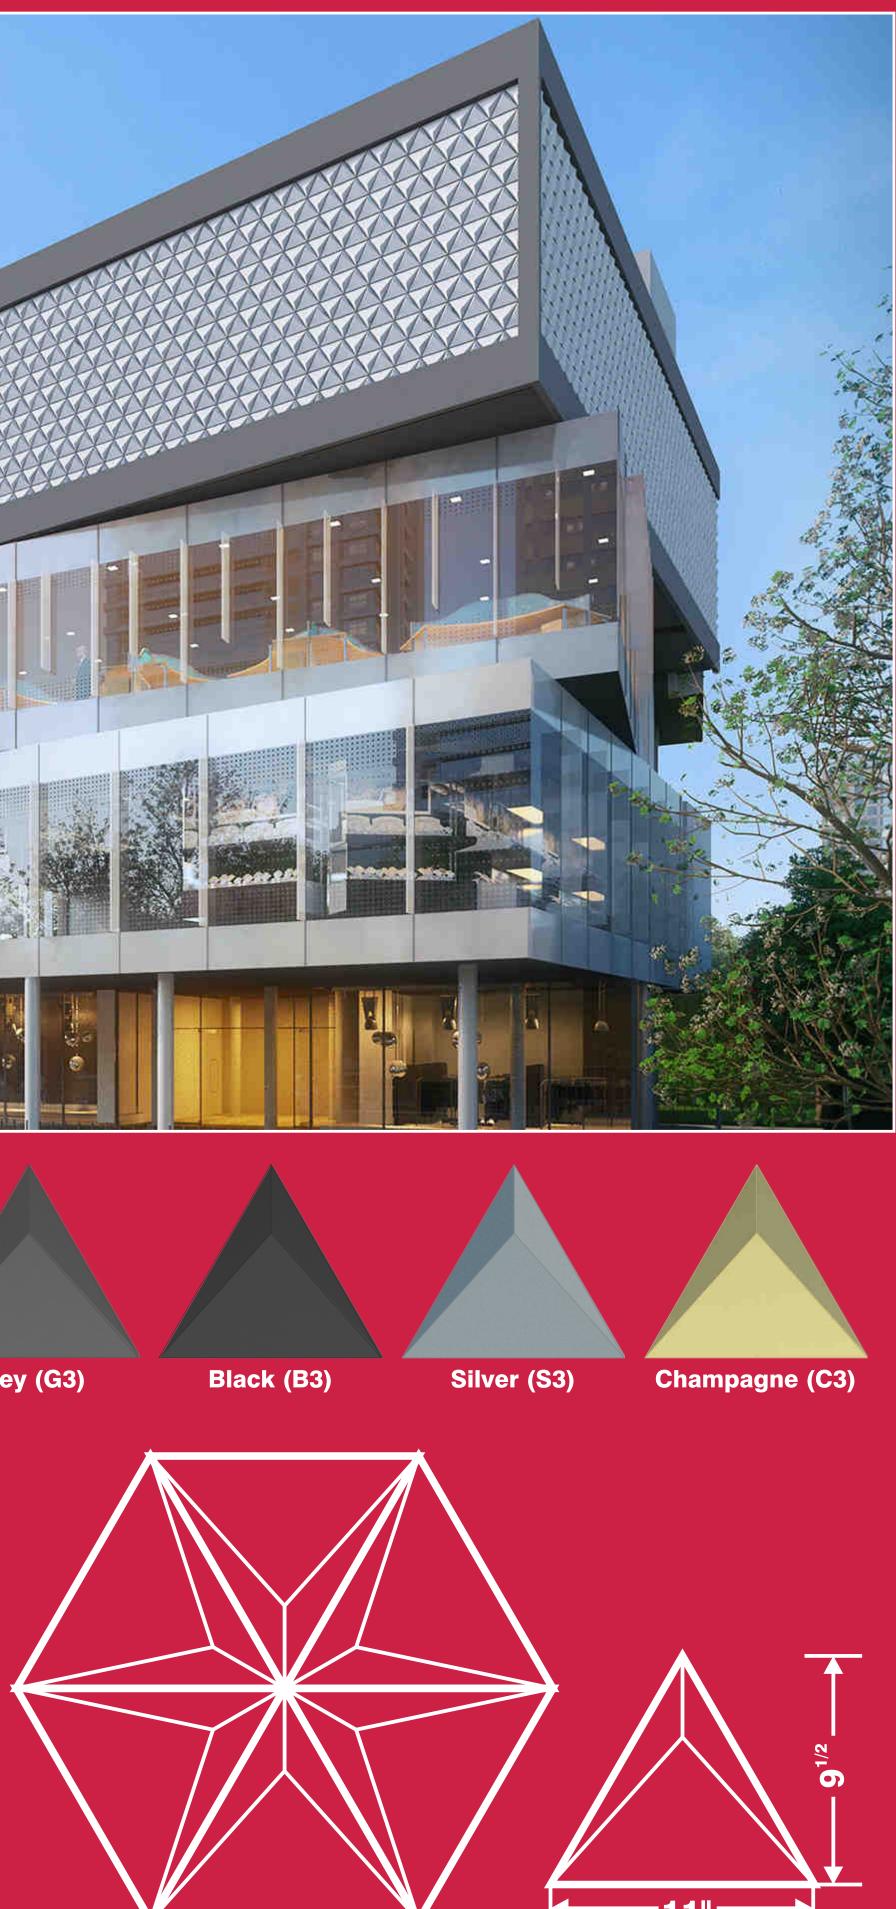

# TRIANGLE

# **Features:**

>Heat resistant >Easy to clean

>Versatility >Durability >Intelligent Design **>Water & Stain Resistant** 

>Heat resistant >Durability

| ck (B5) | Silver (S5) | Champagne (C5) |
|---------|-------------|----------------|
|         |             |                |
|         |             |                |
|         |             |                |
|         |             |                |
|         |             |                |
|         |             |                |
|         |             |                |
|         |             |                |
|         |             |                |