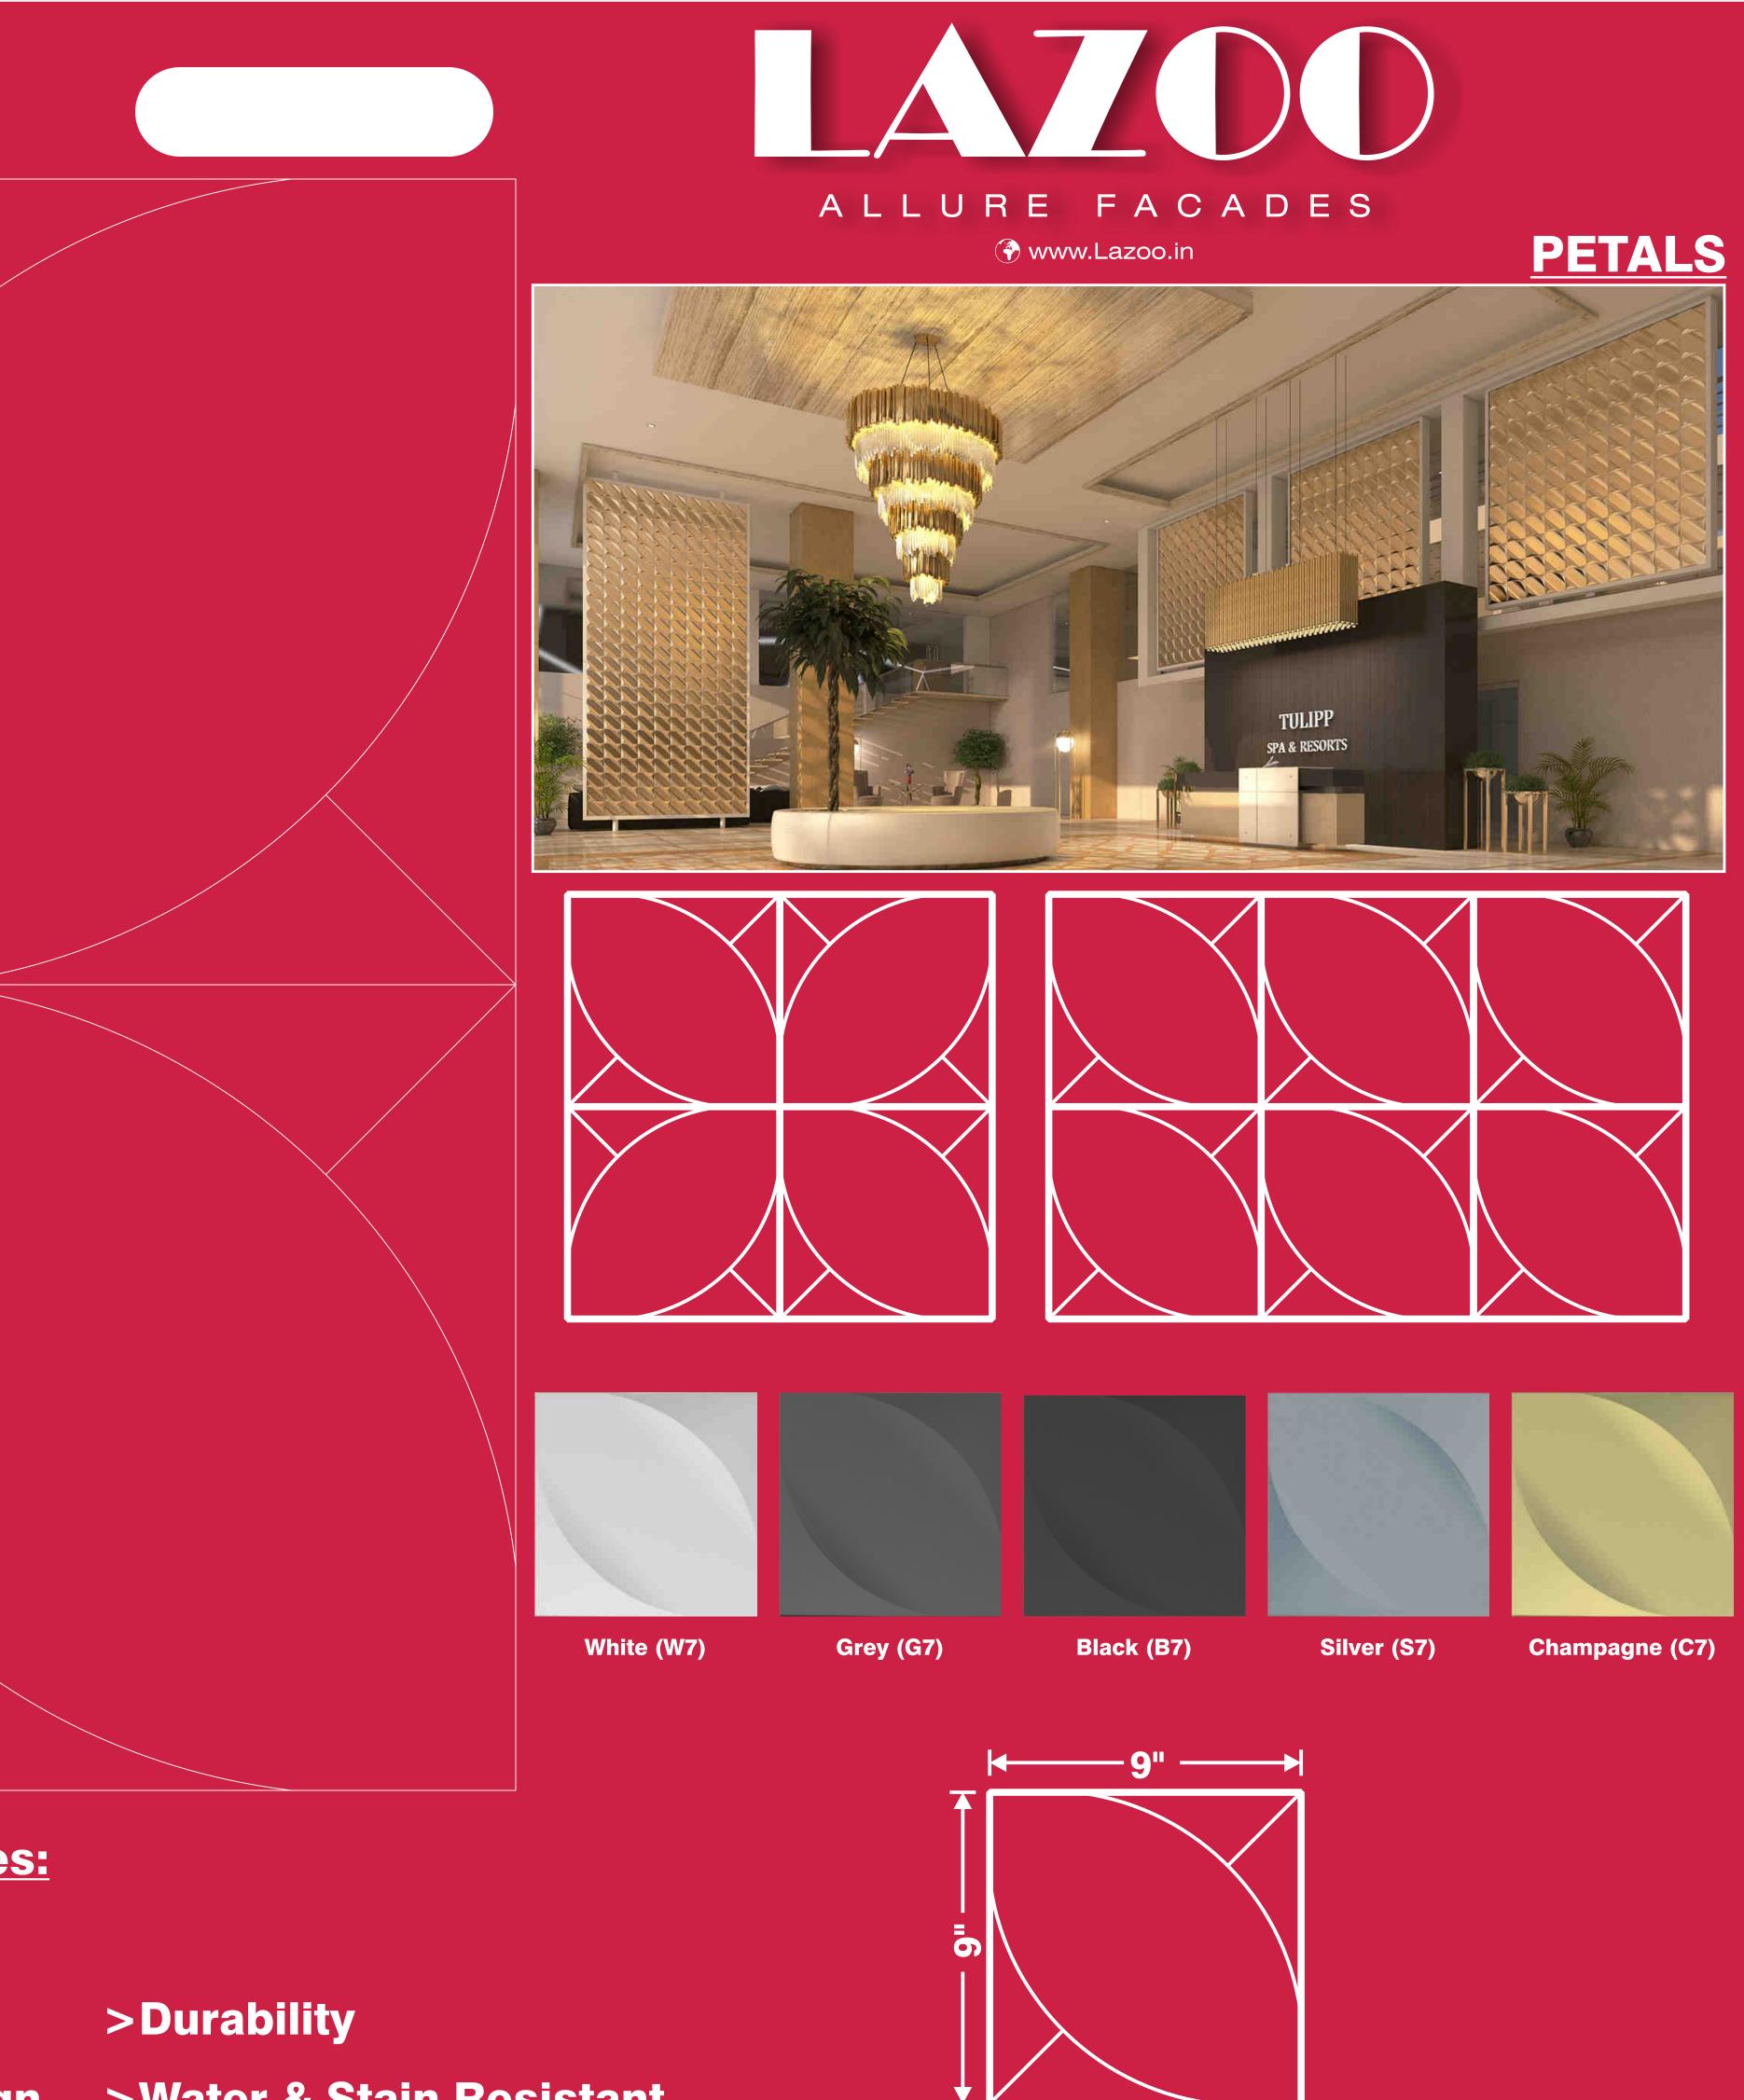

# TRIANGLE

# **Features:**

>Heat resistant >Easy to clean

>Versatility >Durability >Intelligent Design **>Water & Stain Resistant** 





>Heat resistant >Durability





| ck (B5) | Silver (S5) | Champagne (C5) |
|---------|-------------|----------------|
|         |             |                |
|         |             |                |
|         |             |                |
|         |             |                |
|         |             |                |
|         |             |                |
|         |             |                |
|         |             |                |
|         |             |                |



>Easy to clean

>Intelligent Design



>Water & Stain Resistant

# **Features:**

# >Heat resistant >Easy to clean

>Versatility >Intelligent Design



>Water & Stain Resistant







🚱 www.Lazoo.in









## **Features:**

# >Heat resistant >Easy to clean

>Versatility >Intelligent Design

## **CROWN**

>Durability >Water & Stain Resistant