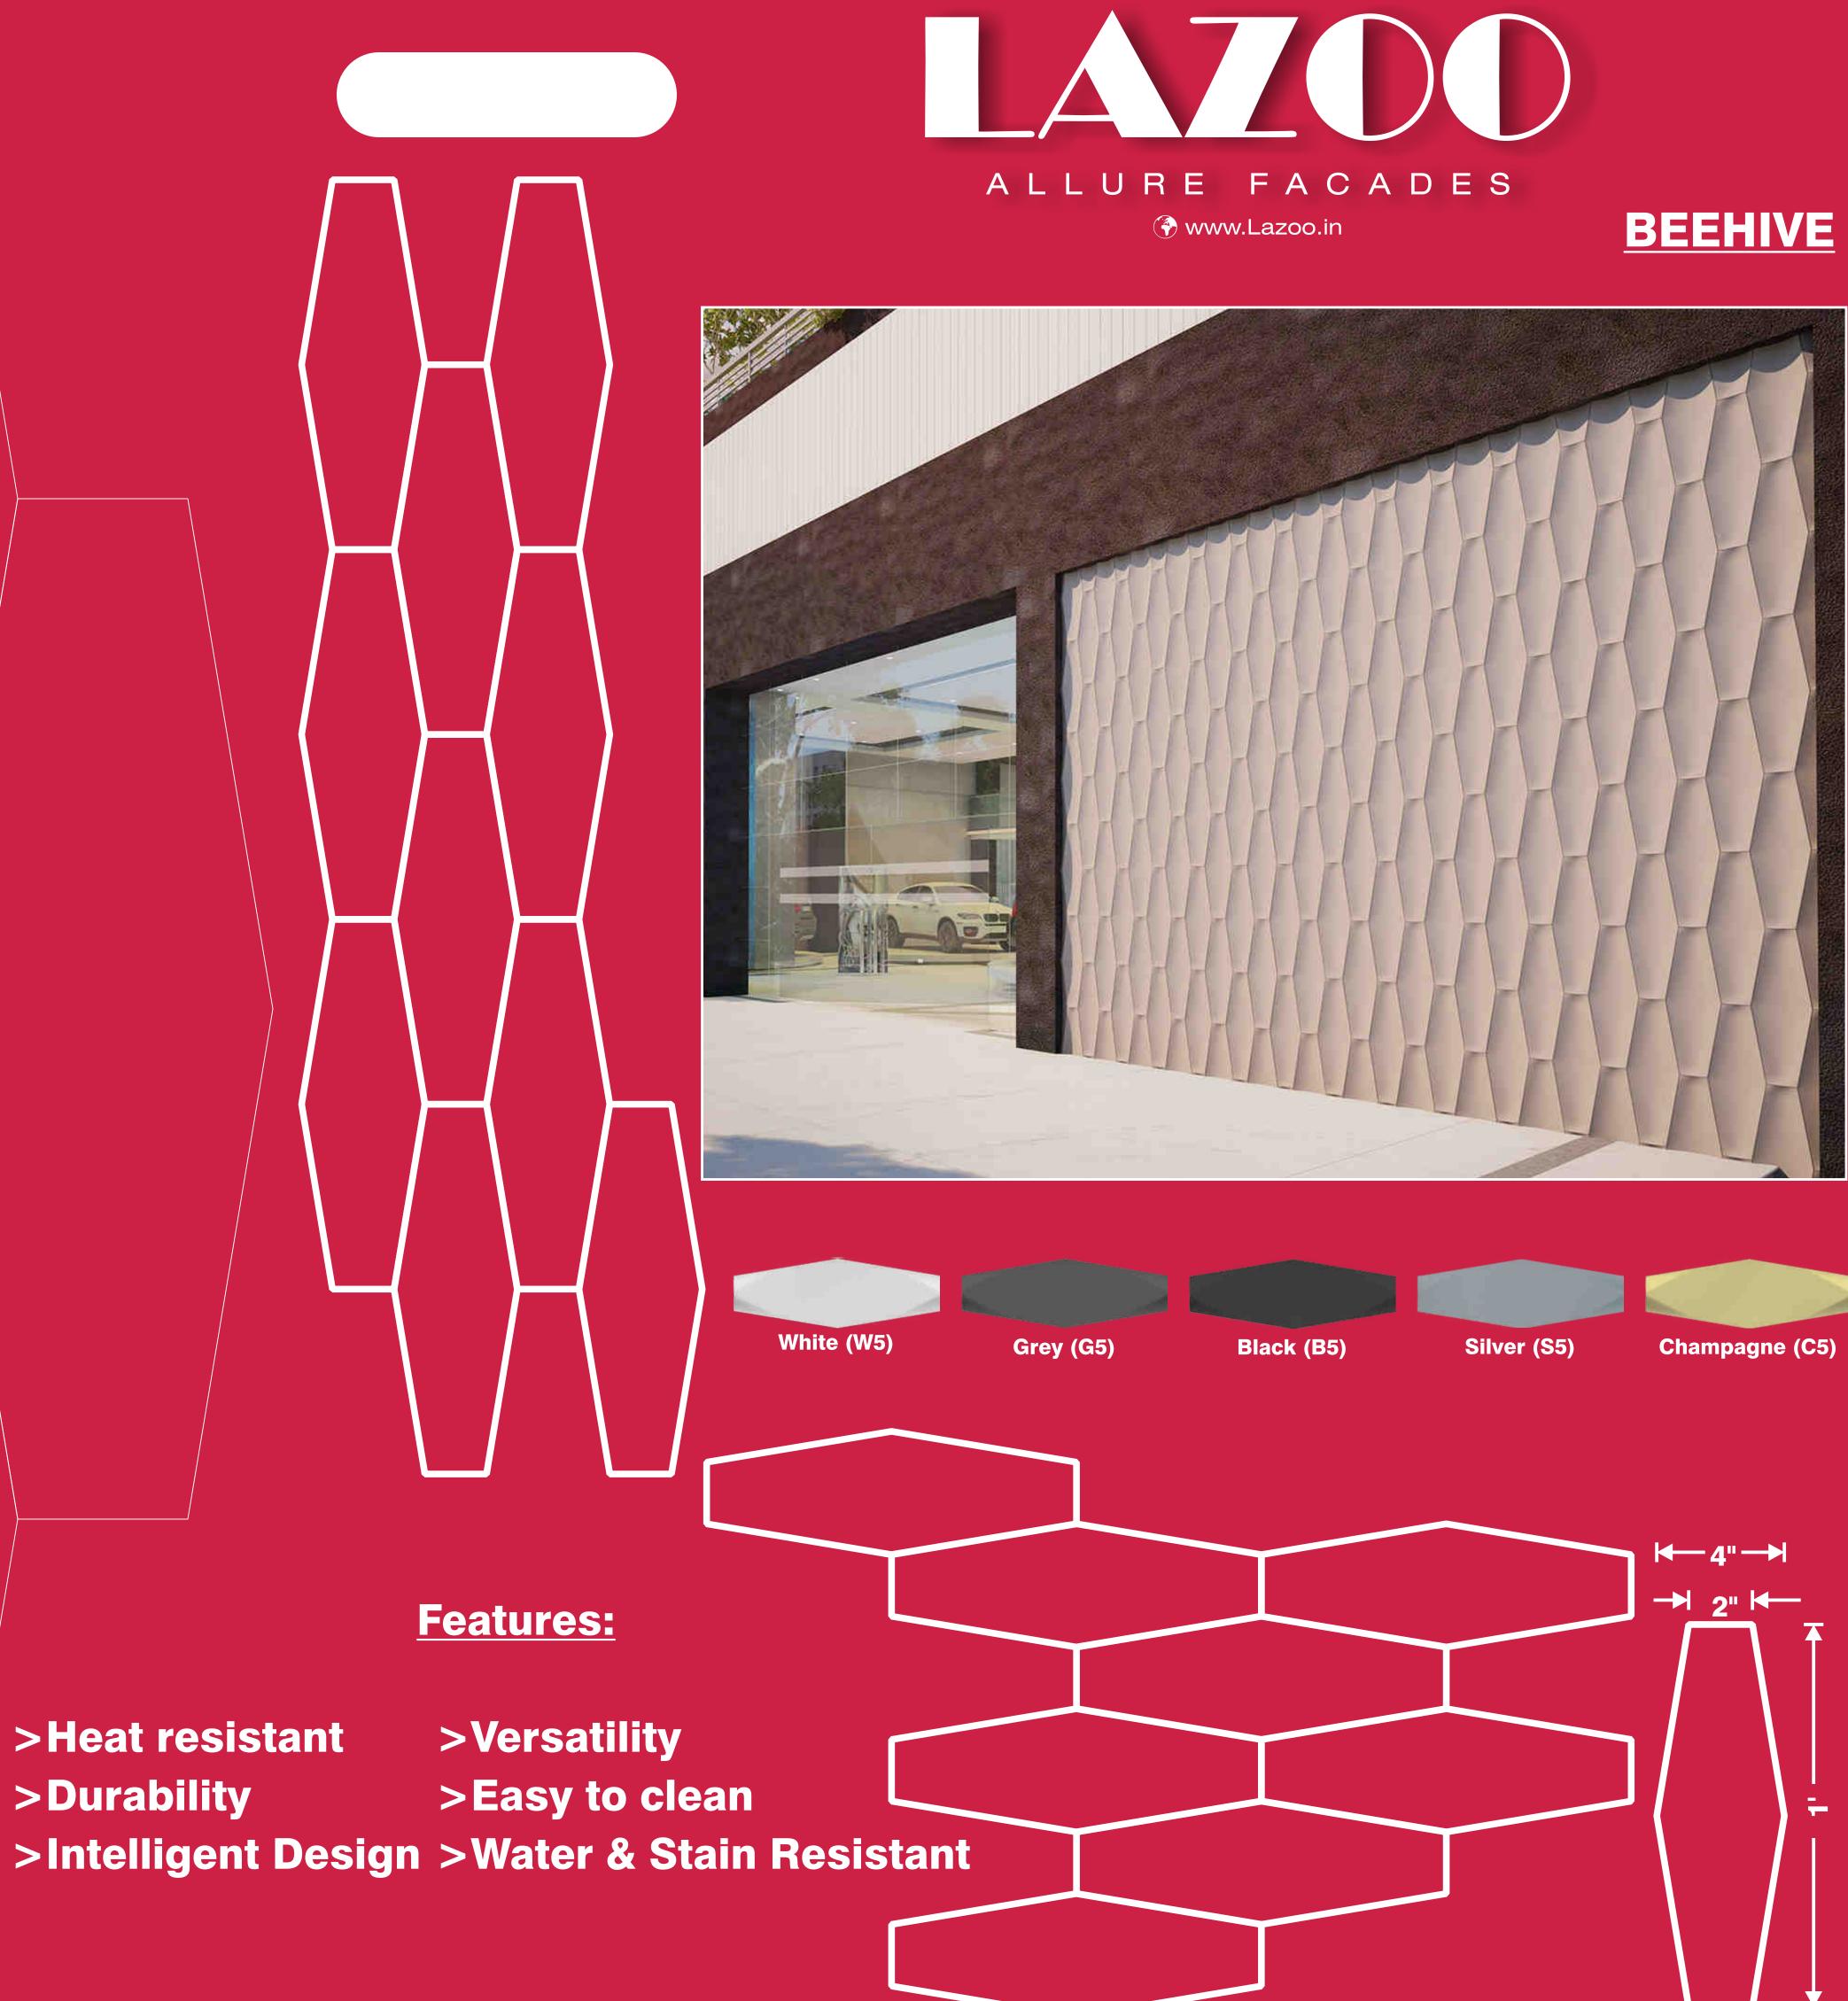

# **Features:**

>Heat resistant >Easy to clean

>Versatility >Durability >Intelligent Design **>Water & Stain Resistant** 

>Heat resistant >Durability

| ck (B5) | Silver (S5) | Champagne (C5) |
|---------|-------------|----------------|
|         |             |                |
|         |             |                |
|         |             |                |
|         |             |                |
|         |             |                |
|         |             |                |
|         |             |                |
|         |             |                |
|         |             |                |